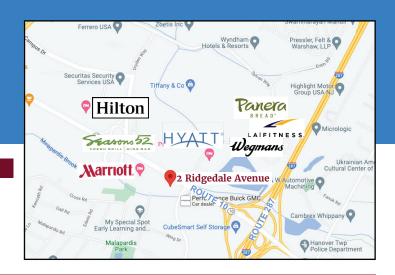

## **PROPERTY FEATURES**

- Building size: +/- 70,000 sf
- 3 Story office building
- On-site bank branch
- Abundant parking
- Proximity to Wegmans & Marriott Hotel
- Near all major highways; located just off Rt 10/287 interchange