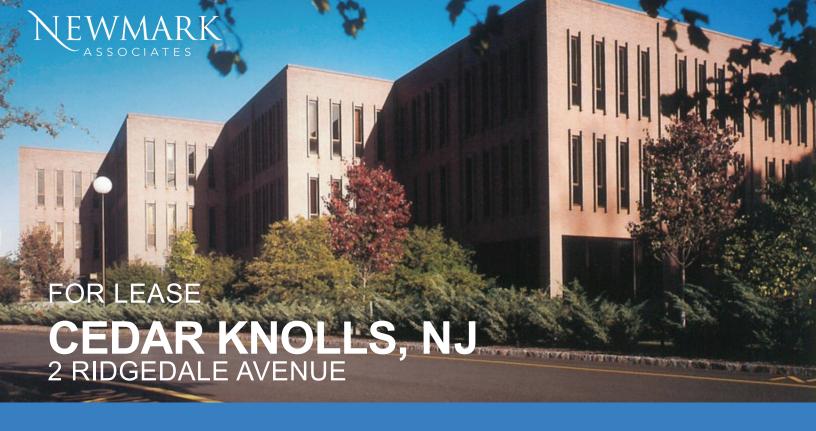

# PROFESSIONAL OFFICE SUITES FOR LEASE

## **PROPERTY FEATURES**

- Building size: +/- 70,000 sf
- 3 Story office building
- On-site bank branch
- Abundant parking
- Proximity to Wegmans & Marriott Hotel
- Near all major highways; located just off Rt 10/287 interchange