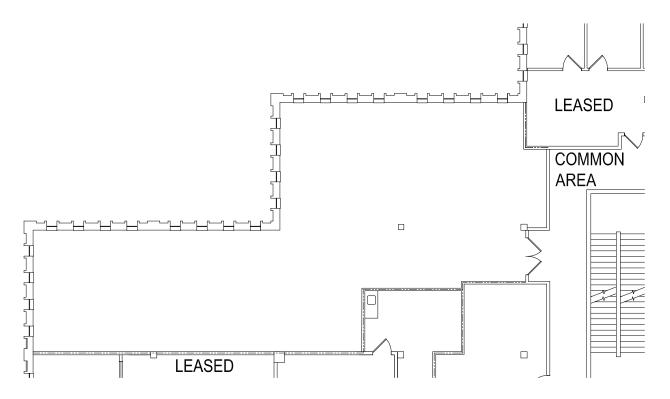

# Suite 350 Floor Plan +/- 2484 sf

Floor Plan Not Drawn to Scale.

## **AVAILABLE SPACE**

Suite 350: +/- 2484 sf

- Build to suit raw space
- Corner unit
- · Lots of windows

Rental Rate: \$18.00 PSF + Tenant Electric