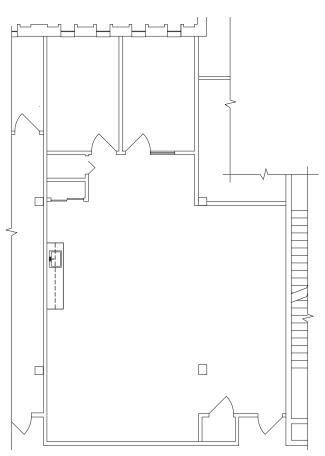

#### Suite 206: +/- 1435 sf

- Two (2) offices
- · Large open bullpen with kitchenette
- Reception/greeting area

Suite 206

Floor Plan Not Drawn to Scale.

NewmarkRealEstate.com | 973.884.4444 | 7 E. Frederick Place Suite 500 Cedar Knolls New Jersey 07927

2024 Newmark Associates CRE. Information obtained from sources deemed to be reliable. However, no guarantee, warrant or representation is made as to accuracy of the information presented which is submitted subject to errors, omission, change of price, rental or other conditions, prior sale lease, financing or withdrawal without notice. Projections, opinions, assumptions or estimates are provided for example only, and may not represent current or future performance. Interested parties should consult their tax and legal advisors and conduct a thorough investigation of the property and any prospective transaction.