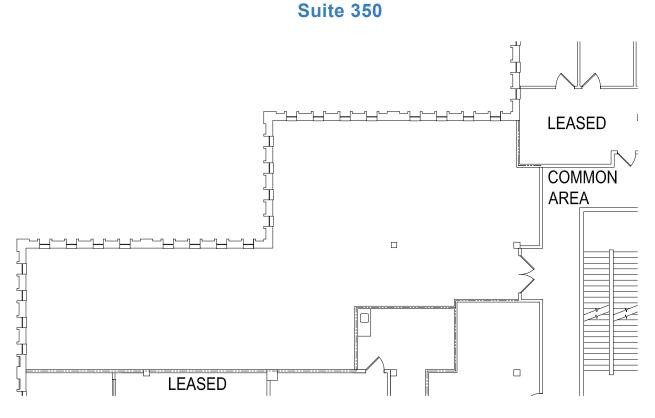

#### Suite 350: +/- 2500 sf

- Built to suit
- Corner unit
- Lots of windows

Floor Plan Not Drawn to Scale.

NewmarkRealEstate.com | 973.884.4444 | 7 E. Frederick Place Suite 500 Cedar Knolls New Jersey 07927

2024 Newmark Associates CRE. Information obtained from sources deemed to be reliable. However, no guarantee, warrant or representation is made as to accuracy of the information presented which is submitted subject to errors, omission, change of price, rental or other conditions, prior sale lease, financing or withdrawal without notice. Projections, opinions, assumptions or estimates are provided for example only, and may not represent current or future performance. Interested parties should consult their tax and legal advisors and conduct a thorough investigation of the property and any prospective transaction.