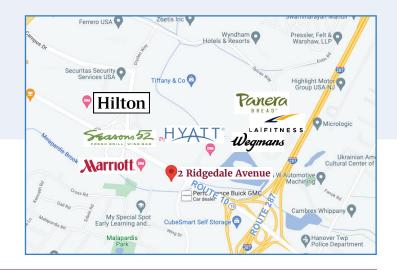

# FOR LEASE **CEDAR KNOLLS, NJ** 2 RIDGEDALE AVENUE

## **PROPERTY FEATURES**

- Building size: +/- 70,400 sf
- 3 Story office building
- On-site bank branch
- Abundant parking
- Proximity to Wegmans & Marriott Hotel
- Near all major highways; located just off Rt 10/287 interchange