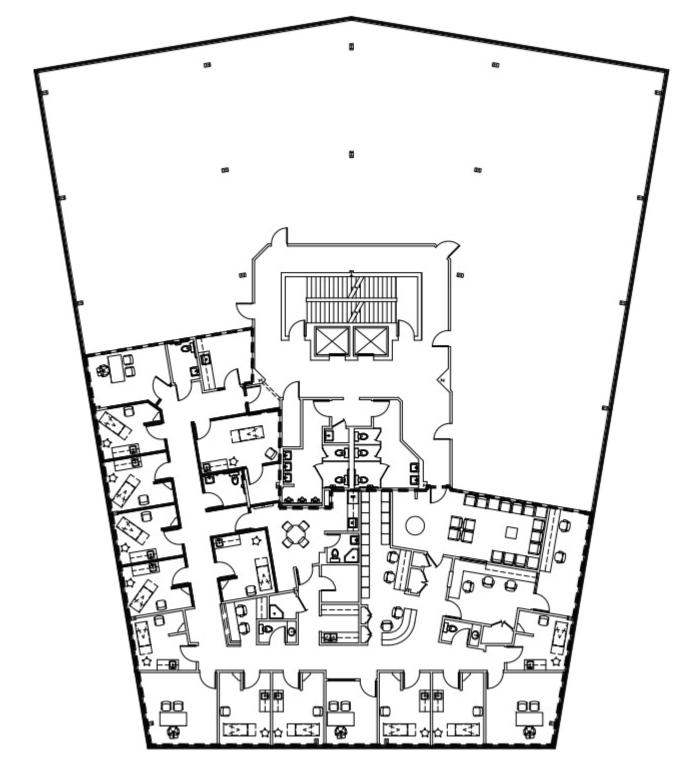

## AVAILABLE SPACE

EWMARK

- Turn-key medical office condo, ready for immediate occupancy
- · Approximately 5000 sf
- 11 Exam rooms equipped with sink, cabinetry, changing area
- 1 Procedure room/additional exam room
- 4 Private offices/consultation rooms
- 2 Health extender stations
- 5 Restrooms (3 ADA-compliant)
- · Staff break room/kitchenette with private restroom
- · Spacious waiting room and reception area
- · Business operations space
- Storage closets (office supplies, janitorial supplies, telecom, etc)

Floor Plan May Not Drawn to Scale

NewmarkRealEstate.com | 973.884.4444 | 7 E. Frederick Place Suite 500 Cedar Knolls New Jersey 07927

2024 Newmark Associates CRE. Information obtained from sources deemed to be reliable. However, no guarantee, warrant or representation is made as to accuracy of the information presented which is submitted subject to errors, omission, change of price, rental or other conditions, prior sale lease, financing or withdrawal without notice. Projections, opinions, assumptions or estimates are provided for example only, and may not represent current or future performance. Interested parties should consult their tax and legal advisors and conduct a thorough investigation of the property and any prospective transaction.