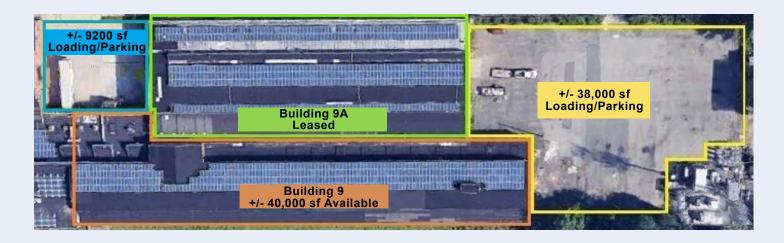

# AVAILABLE WAREHOUSE SPACE

- +/- 40,000 sf Building 9
- +/- 1 Acre of parking and/or outdoor storage
- Single loading dock
- Drive-in bay
- Additional loading possible
- Heavy power (400 amps at 480 volts)
- +/- 280,000 sf Warehouse Complex on +/- 9.9 acres
- Proximity to New Jersey, New York and Pennsylvania markets
- Located in the heart of Central New Jersey's industrial hub
- Acquisition possible
- Located in an Urban Enterprise Zone

# AVAILABLE SPACE

# BUILDING | CEILING HEIGHT | SF

| 9 | Main Bay: 28'8" | +/- 17,000 |
|---|-----------------|------------|
| 9 | Side Bays: 15'  | +/- 23,000 |