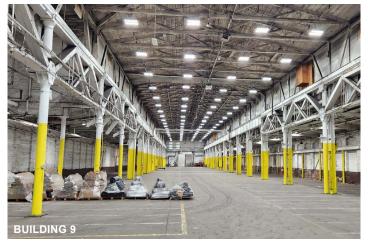

# AVAILABLE WAREHOUSE SPACE

- +/- 40,000 sf Building 9
- +/- 1 Acre of parking and/or outdoor storage
- Single loading dock
- Drive-in bay
- Additional loading possible
- Heavy power (400 amps at 480 volts)
- +/- 280,000 sf Warehouse Complex on +/- 9.9 acres
- Proximity to New Jersey, New York and Pennsylvania markets
- Located in the heart of Central New Jersey's industrial hub
- Acquisition possible
- Located in an Urban Enterprise Zone

# BUILDING | CEILING HEIGHT | SF

| 9 | Main Bay: 28'8" | +/- 17,000 |
|---|-----------------|------------|
| 9 | Side Bays: 15'  | +/- 23,000 |

## **EXPANSIVE SPACE**

TENANT READY

NewmarkRealEstate.com | 973.884.4444 | 7 E. Frederick Place Suite 500 Cedar Knolls New Jersey 07927

2024 Newmark Associates CRE. Information obtained from sources deemed to be reliable. However, no guarantee, warrant or representation is made as to accuracy of the information presented which is submitted subject to errors, omission, change of price, rental or other conditions, prior sale lease, financing or withdrawal without notice. Projections, opinions, assumptions or estimates are provided for example only, and may not represent current or future performance. Interested parties should consult their tax and legal advisors and conduct a thorough investigation of the property and any prospective transaction.