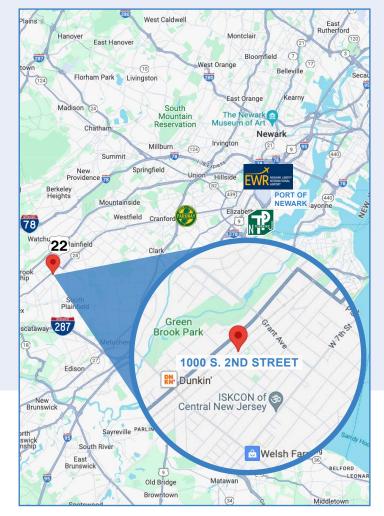

## **DRIVE TIMES**

- Newark Airport 25 Minutes
- Port of Newark 30 Minutes

# **KEY TRANSIT MILEAGE**

- Route 22 1.5 Miles
- Interstate 287 4 Miles
- Interstate 78 4.5 Miles
- · Garden State Parkway 7.5 Miles
- NJ Turnpike 10 Miles
- Newark Airport 18 Miles
- Port of Newark 21 Miles
- Port of Philadelphia 65 Miles