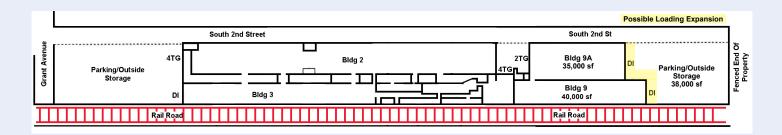

# AVAILABLE WAREHOUSE SPACE

- +/- 40,000 sf Building 9
- +/- 1 Acre of parking and/or outdoor storage
- Single loading dock
- Drive-in bay
- Additional loading possible
- Heavy power (400 amps at 480 volts)
- +/- 280,000 sf Warehouse Complex on +/- 9.9 acres
- Proximity to New Jersey, New York and Pennsylvania markets
- Located in the heart of Central New Jersey's industrial hub
- Acquisition possible
- Located in an Urban Enterprise Zone

# AVAILABLE SPACE

# BUILDING | CEILING HEIGHT | SF

| 9 | Main Bay: 28'8" | +/- 17,000 |
|---|-----------------|------------|
| 9 | Side Bays: 15'  | +/- 23,000 |