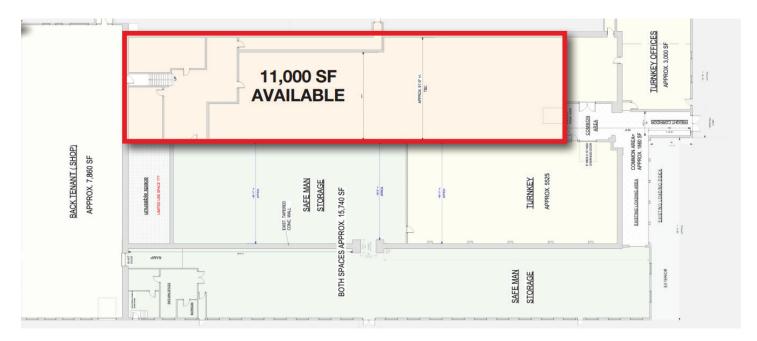

# **AVAILABLE SPACE**

- +/- 11,000 sf
- Access to three (3) loading docks
- Newly installed LED lighting
- 16' Ceiling height

Floor Plan May Not Drawn to Scale

NewmarkRealEstate.com | 973.884.4444 | 7 E. Frederick Place Suite 500 Cedar Knolls New Jersey 07927

2024 Newmark Associates CRE. Information obtained from sources deemed to be reliable. However, no guarantee, warrant or representation is made as to accuracy of the information presented which is submitted subject to errors, omission, change of price, rental or other conditions, prior sale lease, financing or withdrawal without notice. Projections, opinions, assumptions or estimates are provided for example only, and may not represent current or future performance. Interested parties should consult their tax and legal advisors and conduct a thorough investigation of the property and any prospective transaction.