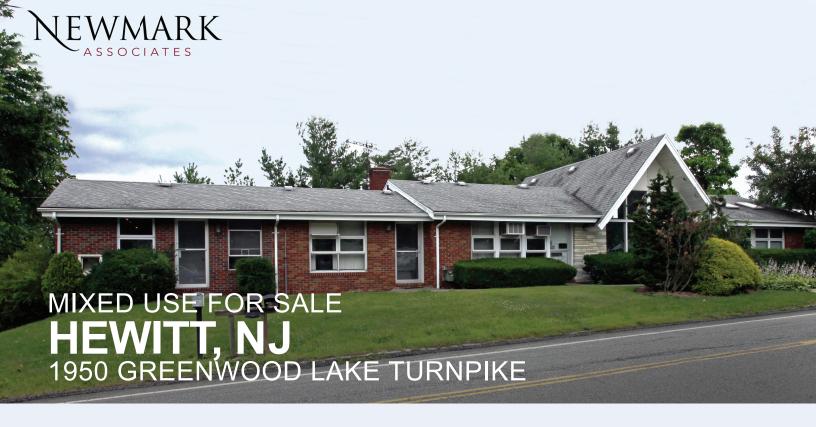

# **FULLY LEASED**

### **BUILDING FEATURES**

- +/- 8300 Total sf
- +/- 1800 sf Existing dental office with two rest rooms
- +/- 1000 sf Additional office space with one rest room
- Four apartment units: Three 2-Bedrooms
  One 3-Bedroom

# **PROPERTY FEATURES**

- · Scenic lakeside setting
- Ample parking
- Accessible to public transportation
- Nearby restaurants, shops, grocery stores, and lodges
- Easy access to Routes 287, 23, and NJ-94