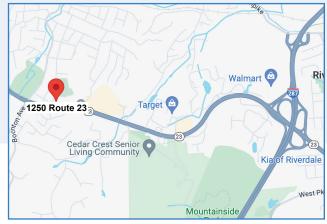

# PROFESSIONAL OFFICES FOR LEASE BUTLER, NJ 1250 ROUTE 23

## PROPERTY FEATURES

- Two story brick building +/- 12800 sf
- On-site overnight parking
- Pylon signage

EC

- On-site management
- Rooftop solar panels
- Proximate to restaurants, shopping, and banking
- Located on Route 23 near Routes 287 and 202 with access to Routes 80 and 46