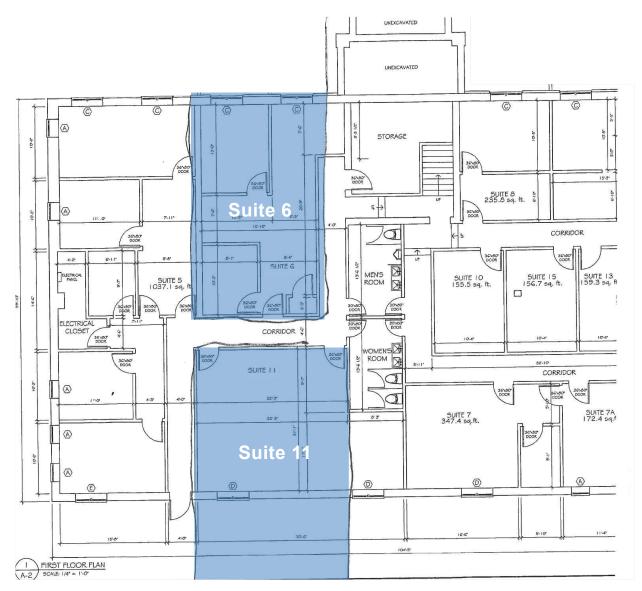

## AVAILABLE SPACE

- · Great natural light
- Suite 6
  - +/- 600 sf
  - 2 Private offices
  - Open area
- Suite 11
  - +/- 600 sf

**Call for Pricing** 

1 Large open space

## **Floor Plan**

#### Floor Plan Not Drawn to Scale.

NewmarkRealEstate.com | 973.884.4444 | 7 E. Frederick Place Suite 500 Cedar Knolls New Jersey 07927

2025 Newmark Associates CRE. Information obtained from sources deemed to be reliable. However, no guarantee, warrant or representation is made as to accuracy of the information presented which is submitted subject to errors, omission, change of price, rental or other conditions, prior sale lease, financing or withdrawal without notice. Projections, opinions, assumptions or estimates are provided for example only, and may not represent current or future performance. Interested parties should consult their tax and legal advisors and conduct a thorough investigation of the property and any prospective transaction.