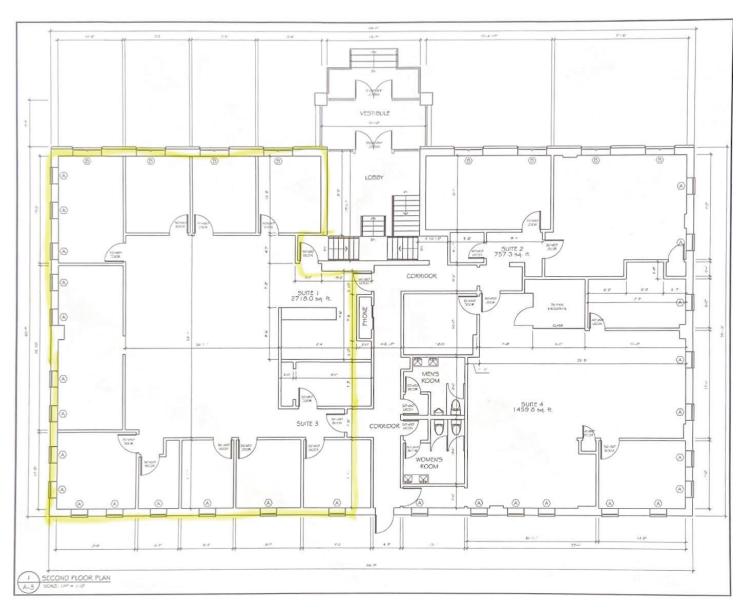

#### **AVAILABLE SPACE**

- +/- 3000 sf on upper level
- · Great natural light
- · Potential for 9 private offices
- · Large bullpen area
- · Reception/waiting area
- · Conference room
- Kitchen/break room
- · Owner build out available

# Floor Plan

Floor Plan Not Drawn to Scale.