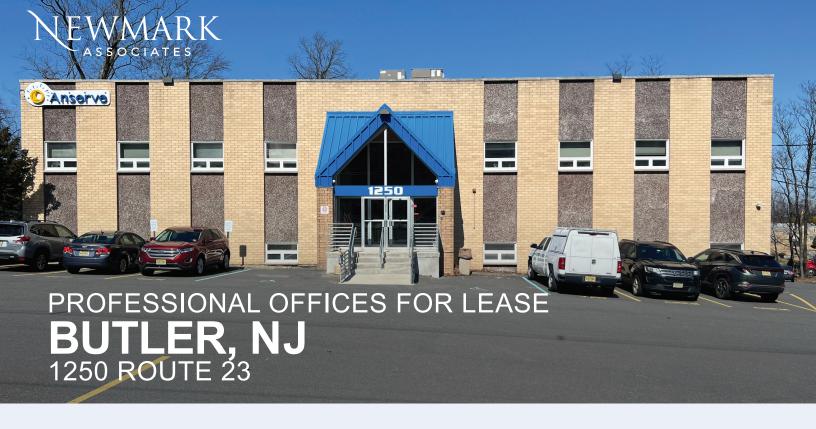

### **WELL MAINTAINED PROPERTY - NEW TO MARKET**

# **PROPERTY FEATURES**

- Two story brick building +/- 12800 sf
- · On-site overnight parking
- Pylon signage
- · On-site management
- Rooftop solar panels
- Proximate to restaurants, shopping, and banking
- Located on Route 23 near Routes 287 and 202 with access to Routes 80 and 46