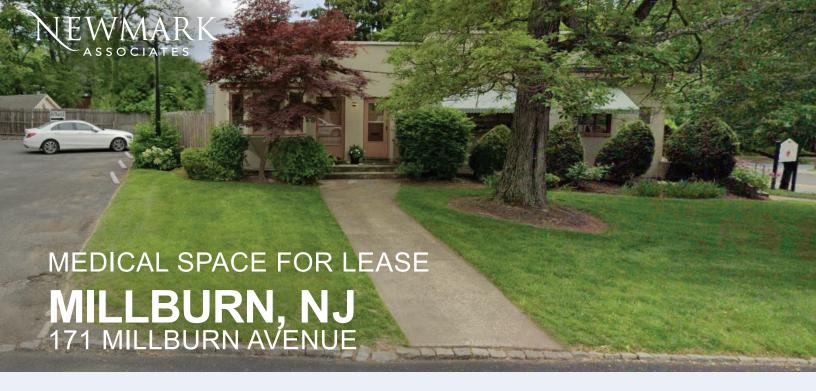

### FREE STANDING-SINGLE TENANT MEDICAL BUILDING FOR LEASE

### **AVAILABLE SPACE**

- +/- 1350 sf plus basement
- · Single tenant building previous pediatric office
- Recently renovated with new floors, paint, and exam rooms
- Waiting room, 4 exam rooms, reception/nurses station, physician office with restroom, lab area
- ADA restroom

### PROPERTY FEATURES

- · Dedicated private parking lot
- Ramp for access to the building
- High visibility corner of Millburn Ave. and Locust Ave.
- Zoning: OR-2
- LoopNet Listing