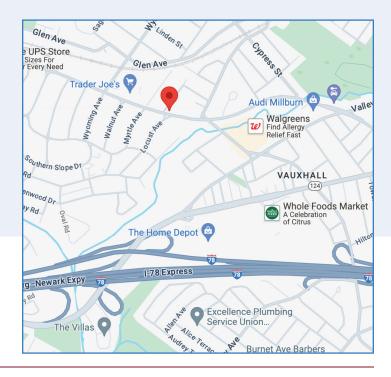

### PROPERTY FEATURES

- · Dedicated private parking lot
- Ramp for access to the building
- High visibility corner of Millburn Ave. and Locust Ave.
- Zoning: OR-2
- LoopNet Listing