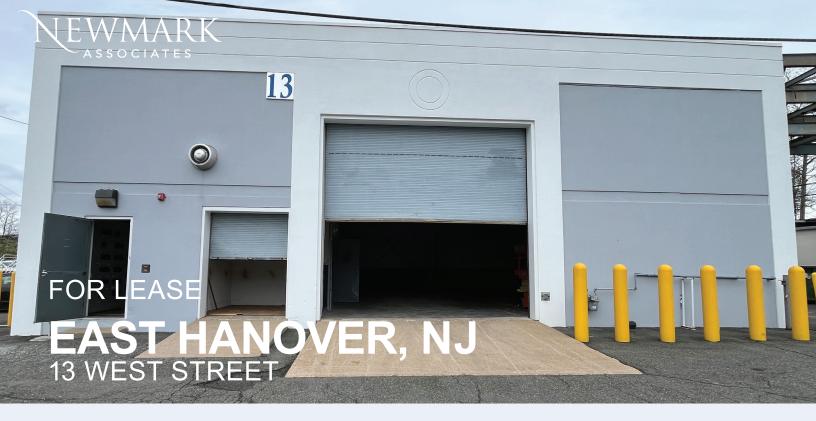

# FLEX WAREHOUSE WITH DRIVE IN

# **AVAILABLE SPACE**

- 3500 sf
- 18' Ceiling Height
- 14' wide x 15' high overhead drive in door
- · Air conditioned

## **PROPERTY FEATURES**

- New LED lights, paint, sealed floor
- · Directly off of Deforest Ave.
- Separate small garage storage area (fireproof)
- Office area with window into warehouse

NewmarkRealEstate.com | 973.884.4444 | 7 E. Frederick Place Suite 500 Cedar Knolls New Jersey 07927