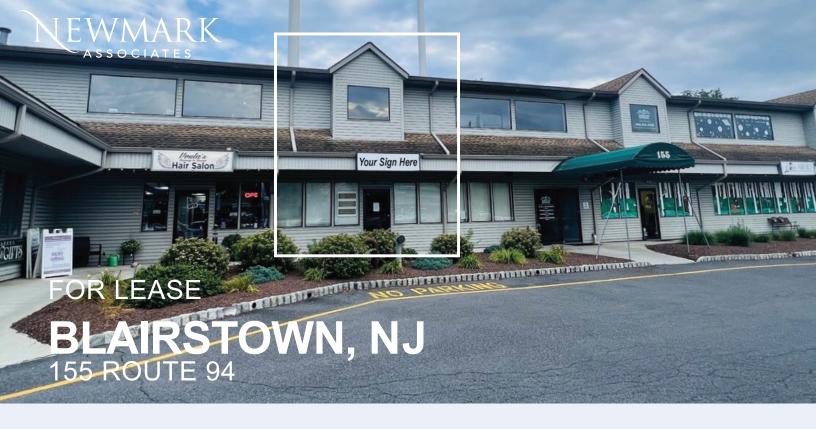

## HIGHWAY MEDICAL/RETAIL/OFFICE FOR LEASE

### PROPERTY FEATURES

- · Located in Neighborhood Strip Center
- · Great Exposure on Route 94
- Convenient Parking
- · Ground Level Entrance
- · Monument and Office Signage
- 6 miles from Route 80

NewmarkRealEstate.com | 973.884.4444 | 7 E. Frederick Place Suite 500 Cedar Knolls New Jersey 07927