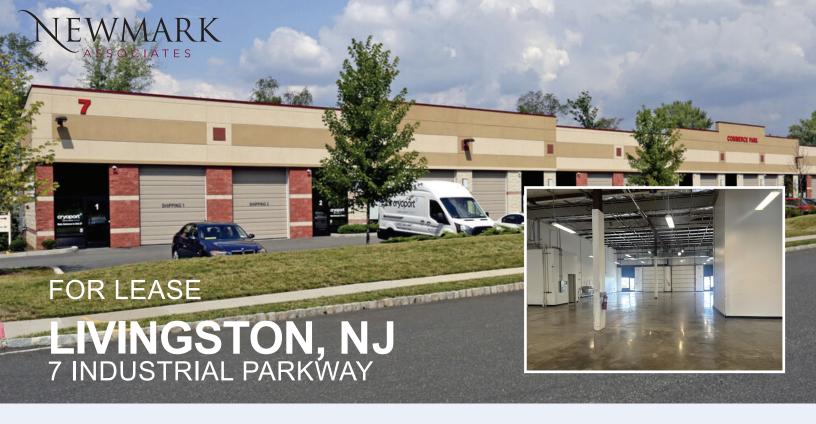

### FLEX SPACE WITH DRIVE IN LOADING

### **AVAILABLE SPACE**

- +/- 5350 sf
- 4 Overhead drive in doors
- Pull in front drive in doors and exit through rear drive in doors
- Ceiling height of 16' 18'
- HVAC throughout
- 1 restroom
- · Fully sprinklered
- · Sealed concrete floors