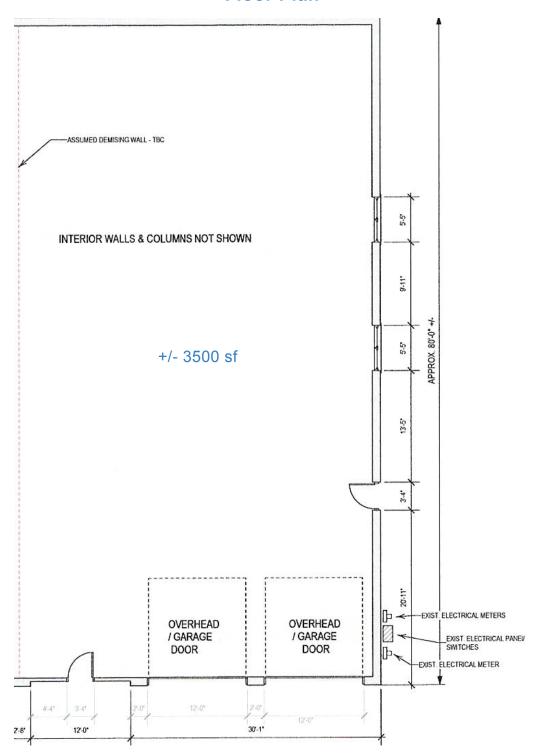

# **Floor Plan**

Floor Plan May Not Be Drawn to Scale

## **AVAILABLE SPACE**

- <u>+/- 3,500 sf</u>
- 15' Ceiling height
- 1 Bathroom
- · 2 Drive in garage doors