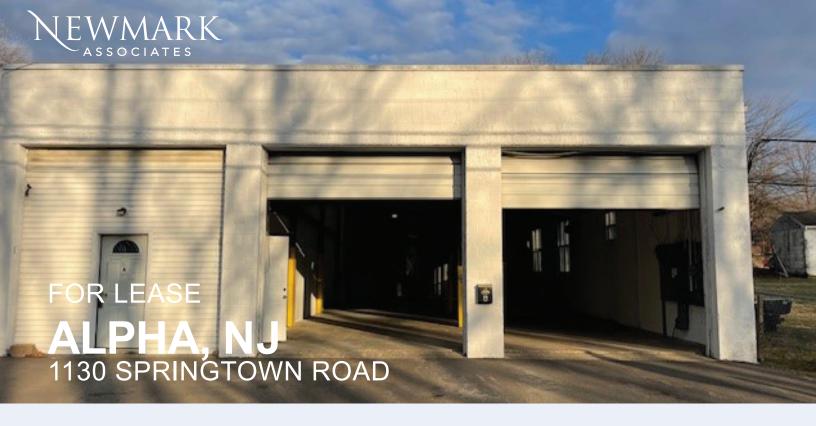

## NEWLY RENOVATED WAREHOUSE/SHOWROOM SPACE FOR LEASE

## **AVAILABLE SPACE**

- <u>+/- 3,500 sf</u>
- 15' Ceiling height
- 1 Bathroom
- · 2 Drive in garage doors

### **PROPERTY FEATURES**

- Zoning: B-1
- Close proximity to I-78 & Rt 22
- Up to 5 acres of land available in close proximity for outdoor storage/parking
- Loopnet Listing

NewmarkRealEstate.com | 973.884.4444 | 7 E. Frederick Place Suite 500 Cedar Knolls New Jersey 07927