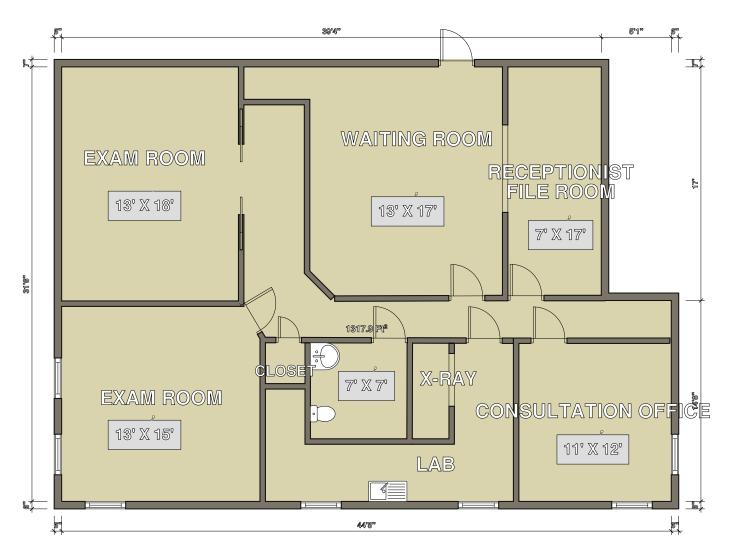

#### **1550 SF FLOOR PLAN**

NewmarkRealEstate.com | 973.884.4444 | 7 E. Frederick Place Suite 500 Cedar Knolls New Jersey 07927

2024 Newmark Associates CRE. Information obtained from sources deemed to be reliable. However, no guarantee, warrant or representation is made as to accuracy of the information presented which is submitted subject to errors, omission, change of price, rental or other conditions, prior sale lease, financing or withdrawal without notice. Projections, opinions, assumptions or estimates are provided for example only, and may not represent current or future performance. Interested parties should consult their tax and legal advisors and conduct a thorough investigation of the property and any prospective transaction.

## AVAILABLE SPACE

- Approx 1550 sf corner suite
- · Reception and waiting area
- Two (2) large exam rooms
- Lab/X-ray room
- One (1) consultation office
- Ideal for dental, dermatology, or any other medical professional
- · Available immediately
- Approx 3500 sf
- · Reception and waiting area
- Nine (9) exam rooms/private offices
- Three (3) entrances
- · Ideal for any medical professional
- Available immediately
- Can be divided