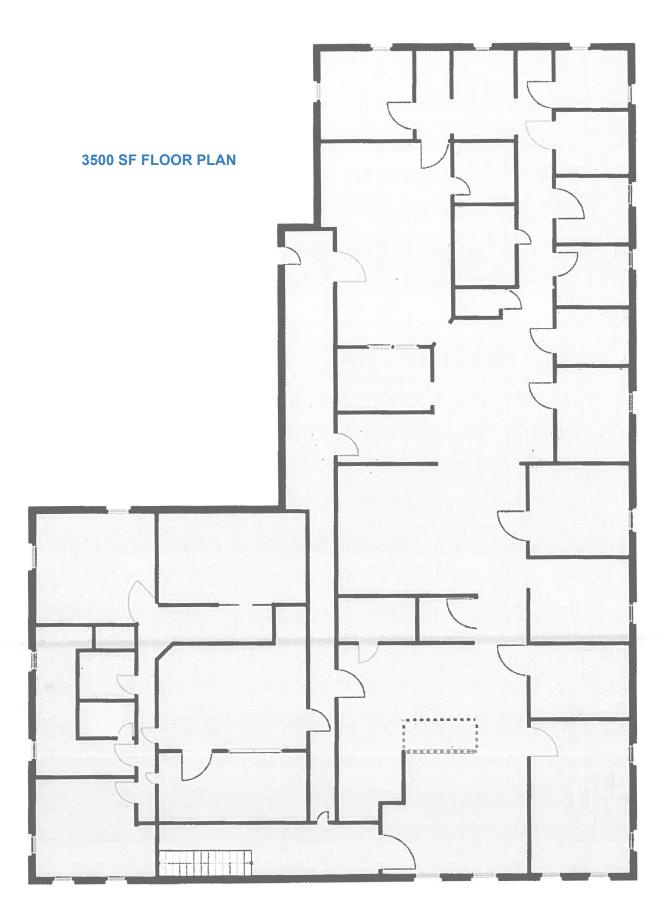

#### NewmarkRealEstate.com | 973.884.4444 | 7 E. Frederick Place Suite 500 Cedar Knolls New Jersey 07927

2024 Newmark Associates CRE. Information obtained from sources deemed to be reliable. However, no guarantee, warrant or representation is made as to accuracy of the information presented which is submitted subject to errors, omission, change of price, rental or other conditions, prior sale lease, financing or withdrawal without notice. Projections, opinions, assumptions or estimates are provided for example only, and may not represent current or future performance. Interested parties should consult their tax and legal advisors and conduct a thorough investigation of the property and any prospective transaction.

## AVAILABLE SPACE

- Approx 1550 sf corner suite
- · Reception and waiting area
- Two (2) large exam rooms
- Lab/X-ray room
- One (1) consultation office
- Ideal for dental, dermatology, or any other medical professional
- · Available immediately
- Approx 3500 sf
- · Reception and waiting area
- Nine (9) exam rooms/private offices
- Three (3) entrances
- · Ideal for any medical professional
- Available immediately
- Can be divided