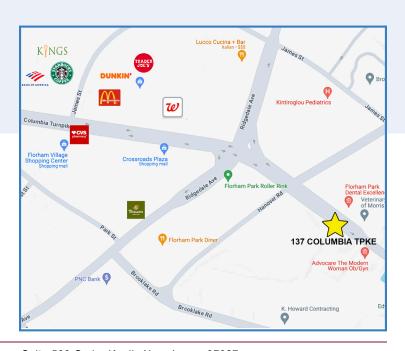

## MARJORIE DORNE MURPHY

C: 973.722.2979

O: 973.884.4444 ext. 14

mmurphy@newmarkrealestate.com

- Located Directly on Columbia Turnpike—Excellent Visibility
- Convenient Parking
- Walking Distance to Shopping/Banks/Restaurants
- Close Proximity to Routes 24/78/287/80