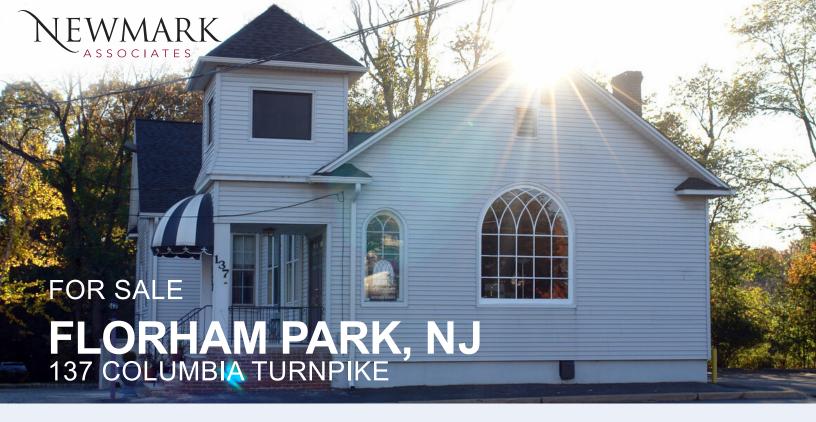

## FIRST TIME OFFERED IN DECADES

- Approx. 3,500 SF Freestanding Boutique Office Building
  - 1850 sf Main Level:
    - 3 entrances
    - Existing Showroom & Offices w/ 11ft Ceilings
    - Hardwood Floors
    - Flexible Floor Plan
    - Palladium Window/Etched Glass Entry Doors
    - Historic & Architectural Accents Throughout
    - · Bathroom w/ Shower
  - 1650 sf Lower Level:
    - Office/Storage Level w/ 2 entrances
    - Bathroom
    - Windows Throughout
  - For more information contact:

## MARJORIE DORNE MURPHY

C: 973.722.2979

O: 973.884.4444 ext. 14

mmurphy@newmarkrealestate.com

- Located Directly on Columbia Turnpike—Excellent Visibility
- Convenient Parking
- Walking Distance to Shopping/Banks/Restaurants
- Close Proximity to Routes 24/78/287/80