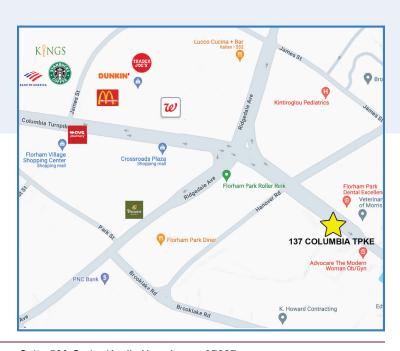

### MARJORIE DORNE MURPHY

C: 973.722.2979

O: 973.884.4444 ext. 14

mmurphy@newmarkrealestate.com

- Located Directly on Columbia Turnpike—Excellent Visibility
- Convenient Parking
- Walking Distance to Shopping/Banks/Restaurants
- Close Proximity to Routes 24/78/287/80
- Low Taxes