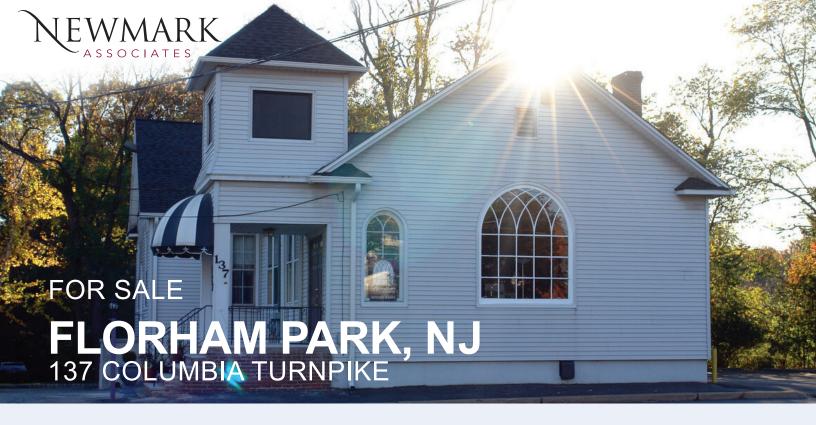

# FIRST TIME OFFERED IN DECADES

- Approx. 3,500 SF Freestanding Boutique Office Building
  - 1850 sf Main Level:
    - 3 entrances
    - Existing Showroom & Offices
    - 11' Ceilings / Hardwood Floors
    - Flexible Floor Plan
    - Palladium Window/Etched Glass Entry Doors
    - Historic & Architectural Accents Throughout
    - · Bathroom w/ Shower
  - 1650 sf Lower Level:
    - Office/Storage Level w/ 2 Entrances
    - Bathroom
    - Windows Throughout