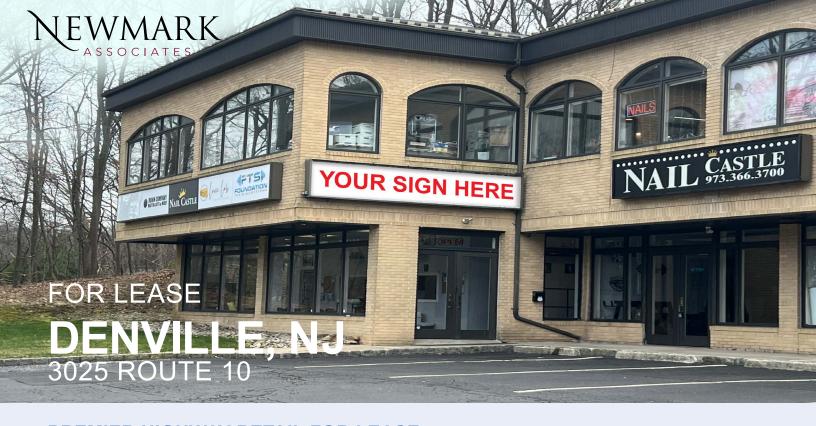

# PREMIER HIGHWAY RETAIL FOR LEASE

### PROPERTY FEATURES

- Corner Lot Strip Mall
- High Traffic Count
- Route 10 Signage
- 2 Entrances/Exits To Parking Lot
- Located on Route 10 East and Miller Road
- · Close to Turnaround on Route 10 West
- Well Lit Parking Lot with 39 Parking Spaces
- Convenient to Downtown Morristown and Randolph, offices, shopping and restaurants
- Easy Access to Routes 287, 53 and 202