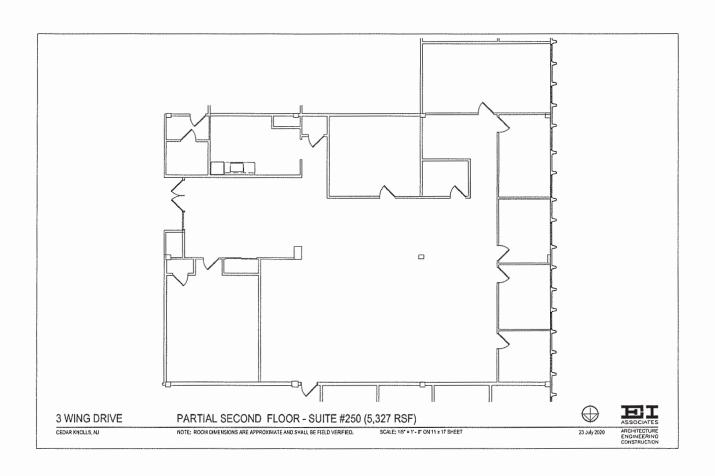

# **FLOOR PLAN**

### Suite #250 ±5,327 SF

- Five (5) Private Offices
- Conference Room
- Large Open Bullpen
- Eat-In Kitchen
- · Upgrades Throughout