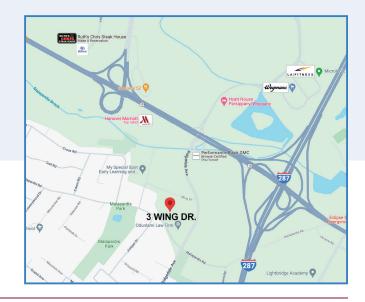

# FOR LEASE CEDAR KNOLLS, NJ 3 WING DRIVE

## **PROPERTY FEATURES**

- Building size +/- 50,400 sf
- 2 Story office building w/ elevator
- · Office park setting
- Abundant parking
- Close proximity to daycare facility, ShopRite of Morristown, Wegmans
- Near all major highways 2 miles from Downtown Morristown!