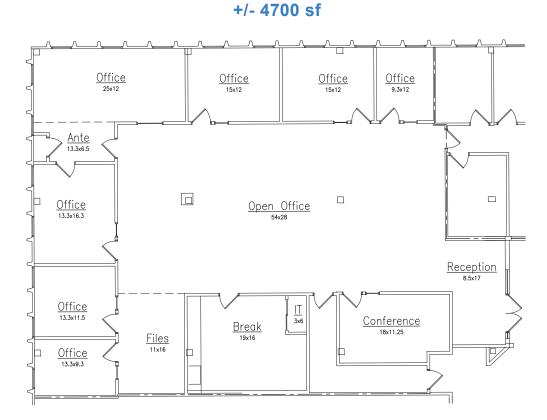

#### Suite 259: +/- 4700 sf

- Reception area
- Seven (7) offices
- Conference room
- Eat-in kitchen
- Open bullpen

Suite 259 Floor Plan

Floor Plan Not Drawn to Scale.

NewmarkRealEstate.com | 973.884.4444 | 7 E. Frederick Place Suite 500 Cedar Knolls New Jersey 07927

2025 Newmark Associates CRE. Information obtained from sources deemed to be reliable. However, no guarantee, warrant or representation is made as to accuracy of the information presented which is submitted subject to errors, omission, change of price, rental or other conditions, prior sale lease, financing or withdrawal without notice. Projections, opinions, assumptions or estimates are provided for example only, and may not represent current or future performance. Interested parties should consult their tax and legal advisors and conduct a thorough investigation of the property and any prospective transaction.