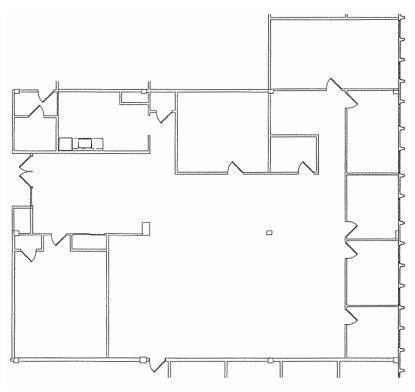

#### Suite 250 +/- 5300 sf

- Five (5) private offices
- Conference room
- Large open bullpen
- Eat-in kitchen
- · Upgrades throughout

Floor Plan Not Drawn to Scale.

NewmarkRealEstate.com | 973.884.4444 | 7 E. Frederick Place Suite 500 Cedar Knolls New Jersey 07927

2025 Newmark Associates CRE. Information obtained from sources deemed to be reliable. However, no guarantee, warrant or representation is made as to accuracy of the information presented which is submitted subject to errors, omission, change of price, rental or other conditions, prior sale lease, financing or withdrawal without notice. Projections, opinions, assumptions or estimates are provided for example only, and may not represent current or future performance. Interested parties should consult their tax and legal advisors and conduct a thorough investigation of the property and any prospective transaction.