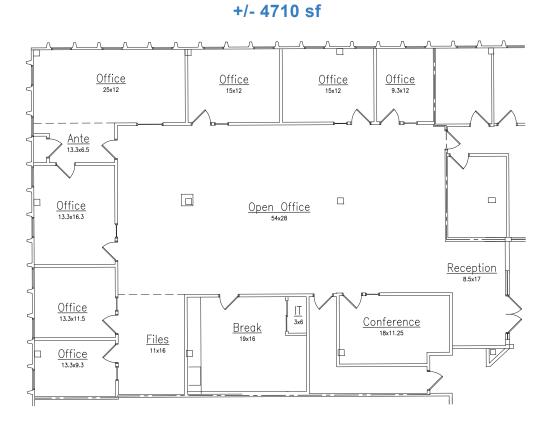

#### Suite 259: +/- 4710 sf

- Reception area
- Seven (7) offices
- Conference room
- Eat-in kitchen
- Open bullpen

Suite 259 Floor Plan

Floor Plan Not Drawn to Scale.

NewmarkRealEstate.com | 973.884.4444 | 7 E. Frederick Place Suite 500 Cedar Knolls New Jersey 07927

2025 Newmark Associates CRE. Information obtained from sources deemed to be reliable. However, no guarantee, warrant or representation is made as to accuracy of the information presented which is submitted subject to errors, omission, change of price, rental or other conditions, prior sale lease, financing or withdrawal without notice. Projections, opinions, assumptions or estimates are provided for example only, and may not represent current or future performance. Interested parties should consult their tax and legal advisors and conduct a thorough investigation of the property and any prospective transaction.