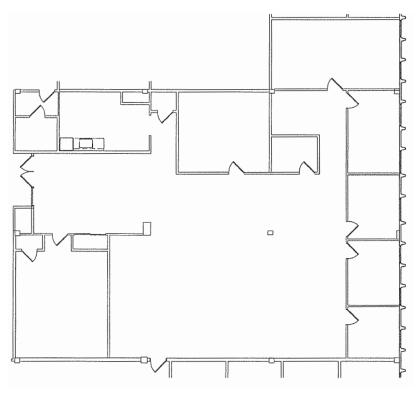

#### Suite 250 +/- 5327 sf

- Five (5) private offices
- Conference room
- Large open bullpen
- Eat-in kitchen

Floor Plan Not Drawn to Scale.

NewmarkRealEstate.com | 973.884.4444 | 7 E. Frederick Place Suite 500 Cedar Knolls New Jersey 07927

2025 Newmark Associates CRE. Information obtained from sources deemed to be reliable. However, no guarantee, warrant or representation is made as to accuracy of the information presented which is submitted subject to errors, omission, change of price, rental or other conditions, prior sale lease, financing or withdrawal without notice. Projections, opinions, assumptions or estimates are provided for example only, and may not represent current or future performance. Interested parties should consult their tax and legal advisors and conduct a thorough investigation of the property and any prospective transaction.