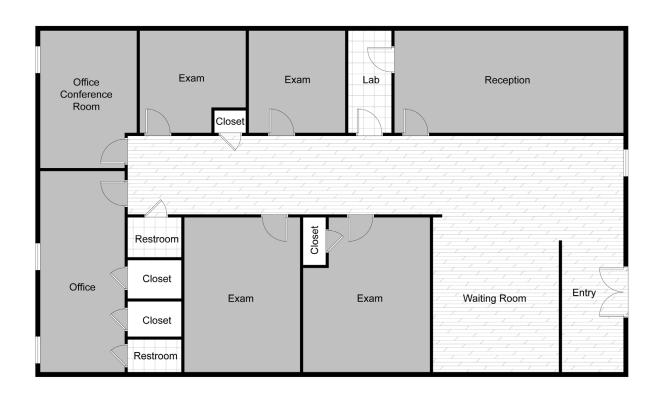

## **AVAILABLE SPACE**

- Approx. 1,500 sq ft provides ample space for efficient patient care and staff workflow
- Dedicated waiting room and reception area create a professional first impression
- Four exam rooms, each equipped with a changing closet, ensure privacy and efficient patient flow
- Private physician's office with a dedicated restroom offers a comfortable workspace
- Dedicated consult/conference room facilitates patient consultations and team discussions
- · Lab space

Floor Plan May Not Be Drawn to Scale