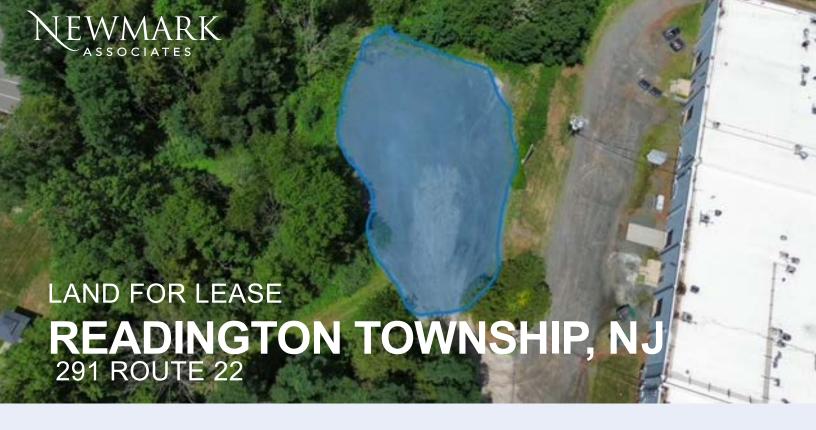

# APPROX. 1/2 ACRE OF LAND FOR PARKING/OUTSIDE STORAGE AVAILABLE

### **AVAILABLE SPACE**

• 1/2 Acre of land

Call for pricing

### **PROPERTY FEATURES**

- · Close proximity to Rt 22
- Abundance of parking
- Outdoor storage available (individual storage containers/seaboxes)
- Electric outlets available