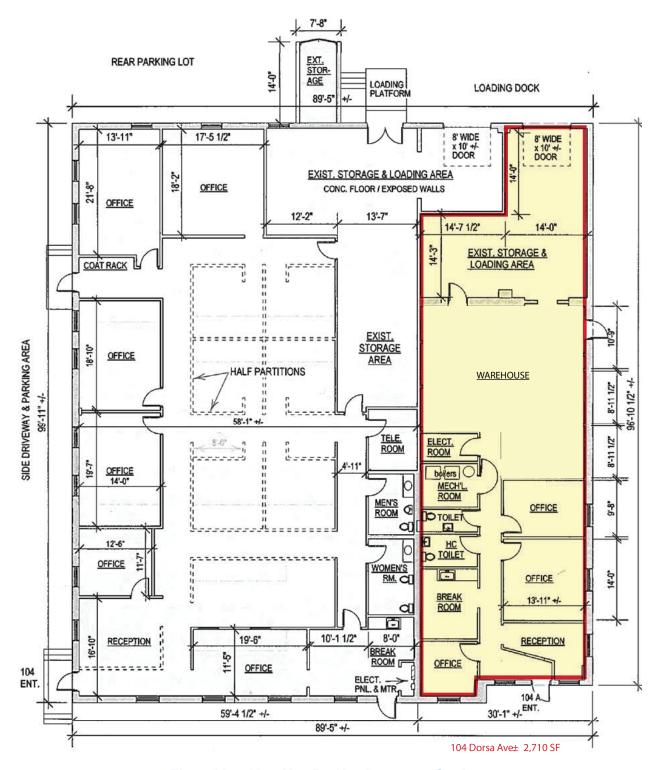

## **AVAILABLE SPACE**

- +/- 2710 sf
- 3 Offices
- 2 Private restrooms
- · Reception area
- · Break room
- Loading/storage area that includes a tailboard with overhead door
- Modern/clean space

Floor Plan May Not Be Not Drawn to Scale