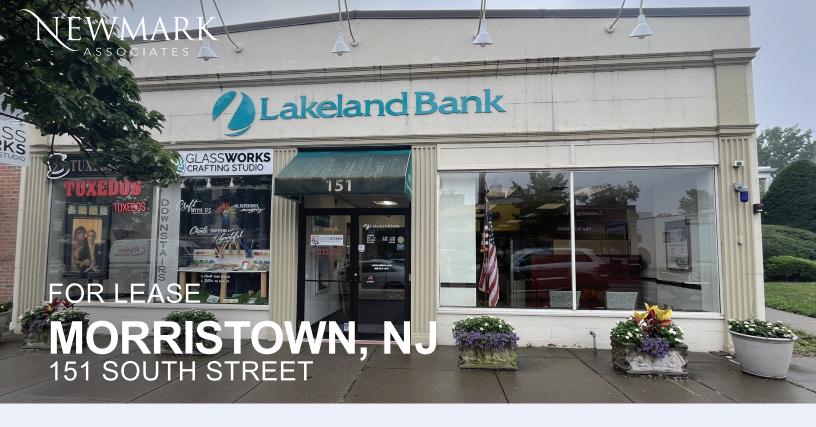

## **DOWNTOWN MORRISTOWN RETAIL**

## **PROPERTY FEATURES**

- +/- 2380 sf
- Excellent visibility/frontage on South Street
- · Dedicated parking
- · Previous bank location
- Current layout includes a kitchenette, private restrooms, conference room and open space
- Entrance to space from South Street and rear parking lot

#### **Call for Pricing**

- Next door to Swiss Chalet Bakery and across from Cluck U Chicken and The Teaching Room
- Walking distance to the Morristown Green, shops, restaurants
- .3 Miles to Morristown NJ Transit Train Station