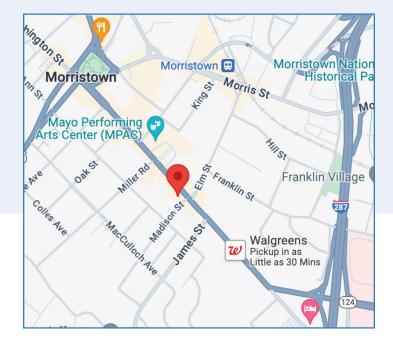

#### **Call for Pricing**

- Next door to Swiss Chalet Bakery and across from Cluck U Chicken and The Teaching Room
- Walking distance to the Morristown Green, shops, restaurants
- .3 Miles to Morristown NJ Transit Train Station