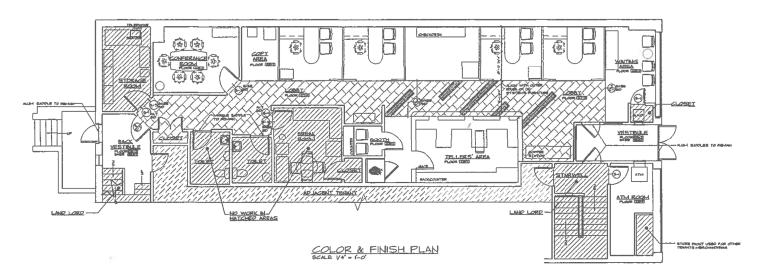

## **PROPERTY FEATURES**

- +/- 2380 sf
- Excellent visibility/frontage on South Street
- · Dedicated parking
- · Previous bank location
- Current layout includes a kitchenette, private restrooms, conference room and open space
- Entrance to space from South Street and rear parking lot

Floor Plan May Not Be Not Drawn to Scale