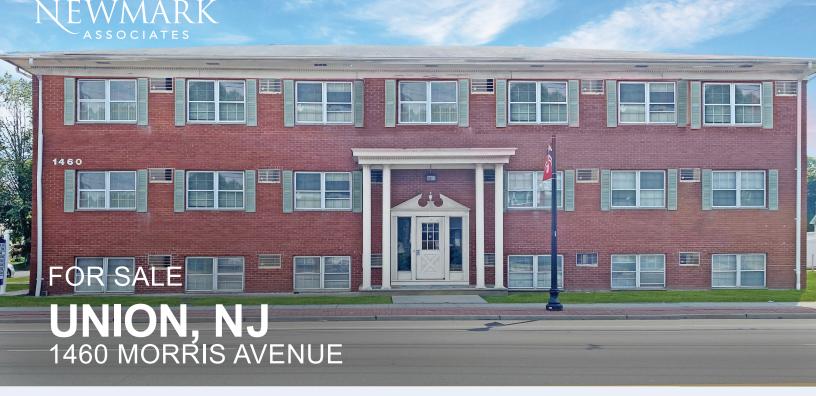

# FREE STANDING OFFICE/MEDICAL BUILDING

#### **PROPERTY FEATURES**

- Excellent visibility —
  Corner of Morris Ave and Midland Blvd
- +/- 9800 sf
- On-site parking available for tenants and guests
- Suitable for office and medical professionals
- Vibrant business community and strong economic growth in the Union area
- Easy access to public transportation (front of building)
- Close proximity to GSP and Route 78