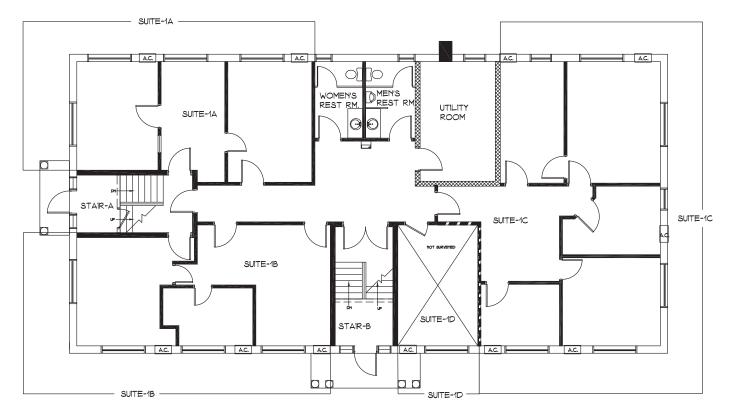

#### AVAILABLE SPACE

- +/- 3275 sf on each floor
- Front and side entry doors
- Private office suites
- · Common area restrooms on each floor

#### **First Floor**

Floor Plan May Not Be Drawn to Scale

NewmarkRealEstate.com | 973.884.4444 | 7 E. Frederick Place Suite 500 Cedar Knolls New Jersey 07927