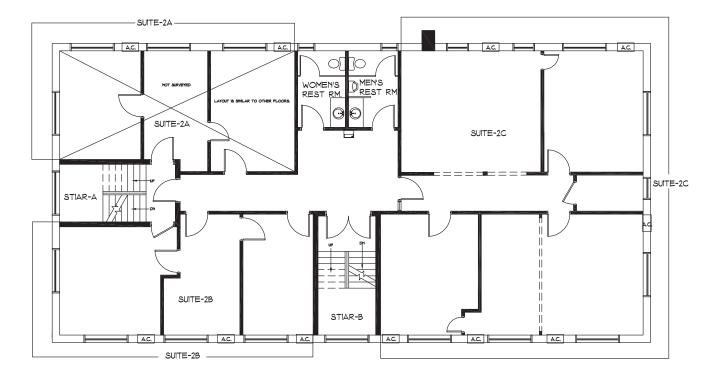

#### AVAILABLE SPACE

- +/- 3275 sf on each floor
- Front and side entry doors
- Private office suites
- · Common area restrooms on each floor

## **Second Floor**

Floor Plan May Not Be Drawn to Scale

NewmarkRealEstate.com | 973.884.4444 | 7 E. Frederick Place Suite 500 Cedar Knolls New Jersey 07927