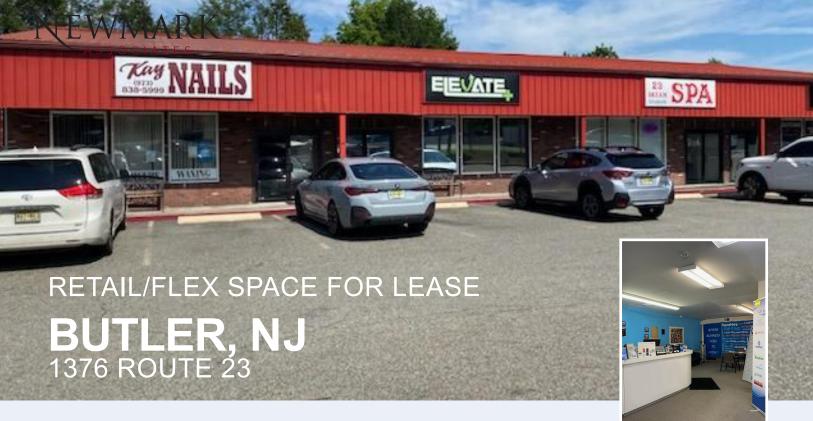

# **AVAILABLE SPACE**

- Approx 3,580 SF
- Flexible Floor Plan w/ Entry Showroom/Multi-Purpose Offices, Storage/Inventory Rooms
- · Overhead Loading Door Access
- Two (2) Restrooms
- Multiple Entrances
- Ideal for any Retail, Fitness, Personal Services, Pet Grooming, Dance, Music, Food Prep or Karate

## **PROPERTY FEATURES**

- Easy Route 23 Access & Turnaround
- Plenty of Parking
- Monument Signage on Route 23
- Four (4) Miles from Route 287
- Neighboring Tenants Include Lowe's, Walmart, Target, Marshalls, Stop & Shop, Home Depot

**Asking Rental Rate: \$17 psf Gross** 