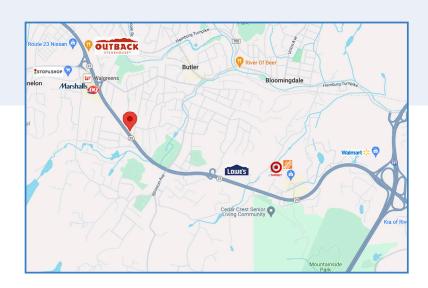

## **PROPERTY FEATURES**

- Easy Route 23 Access & Turnaround
- Plenty of Parking
- Monument Signage on Route 23
- Four (4) Miles from Route 287
- Neighboring Tenants Include Lowe's, Walmart, Target, Marshalls, Stop & Shop, Home Depot