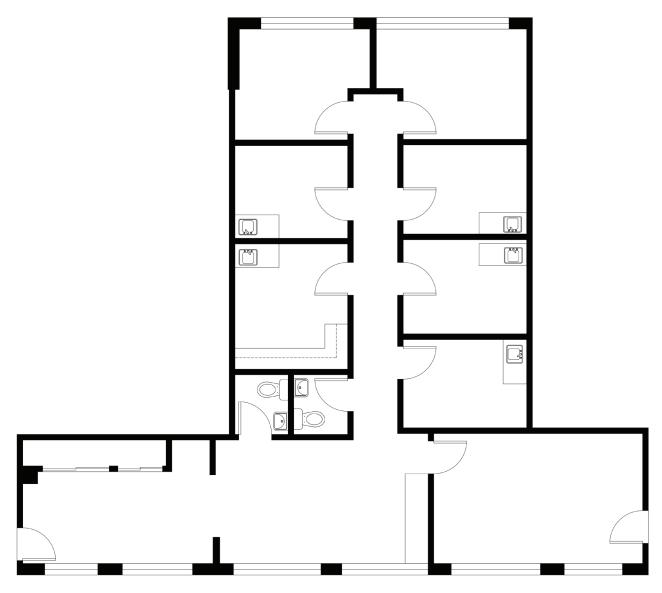

## **AVAILABLE SPACE**

- · Approximately 2000 square feet
- 5 Exam rooms with plumbing
- 2 Private offices with operable windows
- 2 In-suite restrooms
- · Waiting room
- · Reception area
- · Staff break area
- · Separate entry for staff
- ADA-compliant restroom in shared common area

Floor Plan May Not Be Drawn to Scale