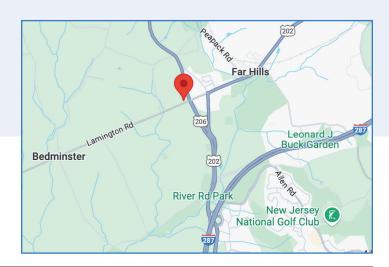

## **PROPERTY FEATURES**

- Ground-level suite with direct access from the parking lot
- · Abundant on-site parking
- Floor plan ideally designed for medical office use
- Easy to access from Routes 202, 206, and 287
- 15 minutes to Robert Wood Johnson University Hospital at Somerset