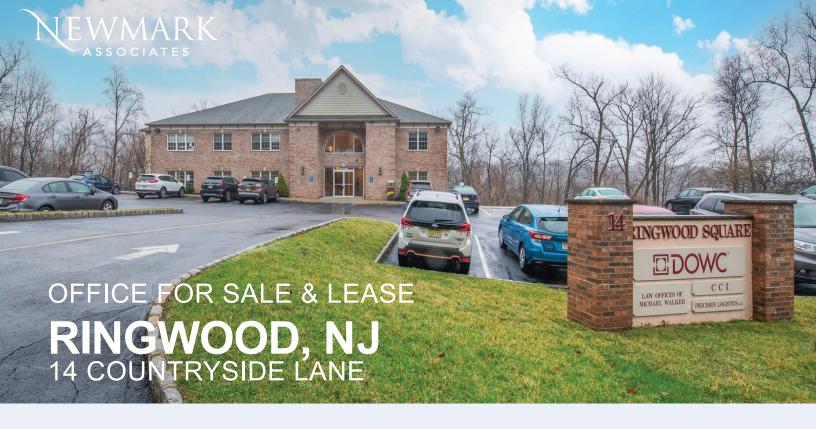

## OFFICE PROPERTY FOR SALE

### **BUILDING FEATURES**

- Approximately 10,000 sf office building
- Fully leased first floor: Four medical/ professional tenants
- Space for owner-occupied second floor suite:
  +/- 4,500 sf office suite with modern build out and amenities
- Second floor suite includes: reception, private restroom, kitchen, conference room, perimeter offices, bull pen
- · Spacious lobby
- Elevator
- · Two common area restrooms
- One private in-unit restroom (second floor)
- · Basement storage

### PROPERTY FEATURES

- 42 Parking spaces
- · Private surroundings
- 1.84 acres
- Close proximity to Ringwood shops/restaurants
- Access to Rt 202 and Rt 287
- CC-80 Community Commercial Zoning (Incl. medical)