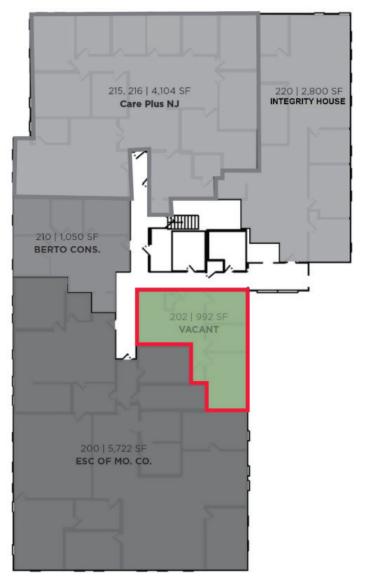

#### **AVAILABLE SPACES**

- Suite 104-105: +/- 1990 sf
- Suite 113: +/- 773 sf
- Suite 114: +/- 700 sf
- Suite 202: +/- 992 sf
- Newly Renovated Suites LVT Flooring, LED Lighting, Windows and Paint
- Flexible lease terms available
- Ideal for satellite office –
  Walking distance to NYC train!
- Monument signage available

### Second Floor

Floor Plans Not Drawn to Scale.

NewmarkRealEstate.com | 973.884.4444 | 7 E. Frederick Place Suite 500 Cedar Knolls New Jersey 07927

2025 Newmark Associates CRE. Information obtained from sources deemed to be reliable. However, no guarantee, warrant or representation is made as to accuracy of the information presented which is submitted subject to errors, omission, change of price, rental or other conditions, prior sale lease, financing or withdrawal without notice. Projections, opinions, assumptions or estimates are provided for example only, and may not represent current or future performance. Interested parties should consult their tax and legal advisors and conduct a thorough investigation of the property and any prospective transaction.