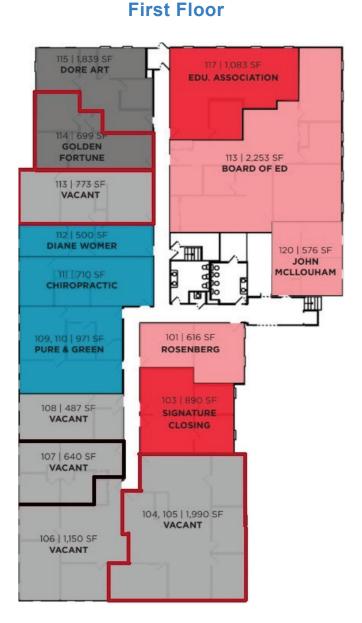

#### **AVAILABLE SPACES**

- Suite 104-105: +/- 1990 sf
- Suite 113: +/- 773 sf
- Suite 114: +/- 700 sf
- Suite 202: +/- 992 sf
- Newly Renovated Suites LVT Flooring, LED Lighting, Windows and Paint
- Flexible lease terms available
- Ideal for satellite office –
  Walking distance to NYC train!
- Monument signage available