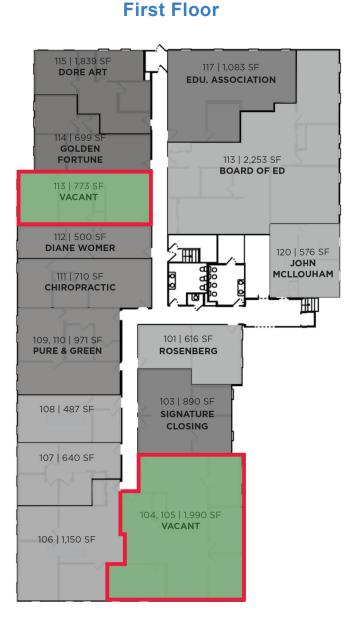

#### **AVAILABLE SPACES**

- Suite 104-105: +/- 1990 sf
- Suite 113: +/- 773 sf
- Suite 202: +/- 992 sf
- Newly Renovated Suites LVT Flooring, LED Lighting, Windows and Paint
- Flexible lease terms available
- Ideal for satellite office –
  Walking distance to NYC train!
- Monument signage available