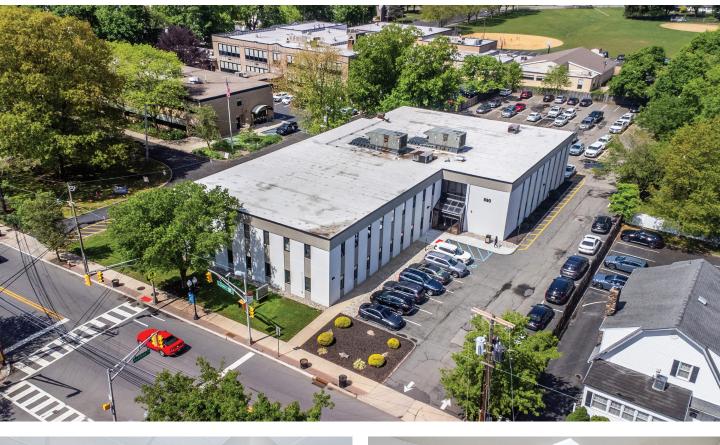

## PREMIER DOWNTOWN OFFICE DESTINATION

### **BUILDING FEATURES**

- 28,000 sf Two-story building w elevator
- Downtown location with excellent visibility
- On-site parking plus street parking
- WALKING DISTANCE to train station, bus stop, banks, post office, salons & restaurants
- 1/2 mile from Hanover Avenue
- Close to Routes 10, 24, 202, I-80 & I-287