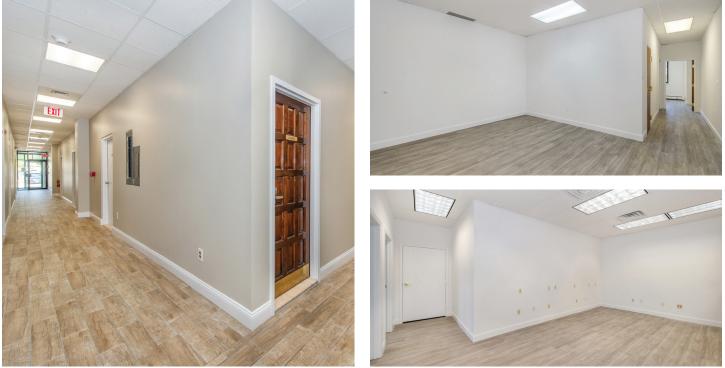

#### **AVAILABLE SPACES**

- Suite 104-105: +/- 1990 sf
- Suite 113: +/- 773 sf
- Suite 202: +/- 992 sf
- Newly Renovated Suites LVT Flooring, LED Lighting, Windows and Paint
- Flexible lease terms available
- Ideal for satellite office –
  Walking distance to NYC train!
- Monument signage available