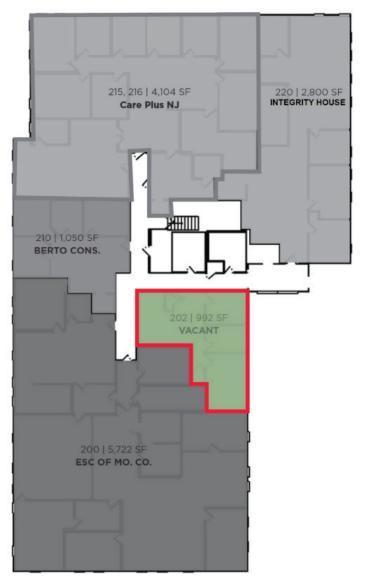

#### **AVAILABLE SPACES**

- Suite 104-105: +/- 1990 sf
- Suite 113: +/- 773 sf
- Suite 202: +/- 992 sf
- Newly Renovated Suites LVT Flooring, LED Lighting, Windows and Paint
- Flexible lease terms available
- Ideal for satellite office –
  Walking distance to NYC train!
- Monument signage available

#### **Second Floor**