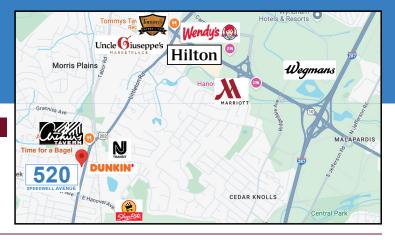

## FOR LEASE MORRIS PLAINS, NJ

É

### **BUILDING FEATURES**

- 28,000 sf Two-story building w elevator
- Downtown location with excellent visibility
- On-site parking plus street parking
- WALKING DISTANCE to train station, bus stop, banks, post office, salons & restaurants
- 1/2 mile from Hanover Avenue
- Close to Routes 10, 24, 202, I-80 & I-287