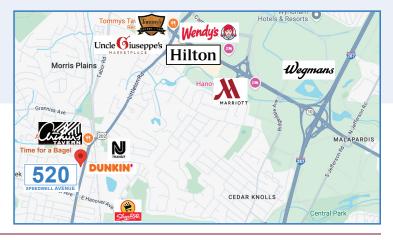

## **BUILDING FEATURES**

- Building size: +/- 28,000 sf
- · 2 Story building with elevator
- · Downtown location with excellent visibility
- · On-site parking plus street parking
- WALKING DISTANCE to train station, bus stop, banks, post office, salons & restaurants
- 1/2 mile from Hanover Avenue
- Close to Routes 10, 24, 202, I-80 & I-287

NewmarkRealEstate.com | 973.884.4444 | 7 E. Frederick Place Suite 500 Cedar Knolls New Jersey 07927

2024 Newmark Associates CRE. Information obtained from sources deemed to be reliable. However, no guarantee, warrant or representation is made as to accuracy of the information presented which is submitted subject to errors, omission, change of price, rental or other conditions, prior sale lease, financing or withdrawal without notice. Projections, opinions, assumptions or estimates are provided for example only, and may not represent current or future performance. Interested parties should consult their tax and legal advisors and conduct a thorough investigation of the property and any prospective transaction.