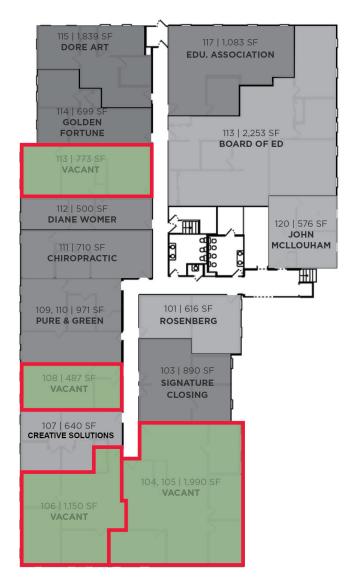

### **AVAILABLE SPACES**

- Suite 104-105: +/- 1990 sf
- Suite 106: +/- 1150 sf
- Suite 108: +/- 487 sf
- Suite 113: +/- 773 sf
- Suite 202: +/- 992 sf
- Flexible lease terms available
- Ideal for satellite office –
  Walking distance to NYC train!
- Monument signage available

# **First Floor**

Floor Plan Not Drawn to Scale.

NewmarkRealEstate.com | 973.884.4444 | 7 E. Frederick Place Suite 500 Cedar Knolls New Jersey 07927

2024 Newmark Associates CRE. Information obtained from sources deemed to be reliable. However, no guarantee, warrant or representation is made as to accuracy of the information presented which is submitted subject to errors, omission, change of price, rental or other conditions, prior sale lease, financing or withdrawal without notice. Projections, opinions, assumptions or estimates are provided for example only, and may not represent current or future performance. Interested parties should consult their tax and legal advisors and conduct a thorough investigation of the property and any prospective transaction.