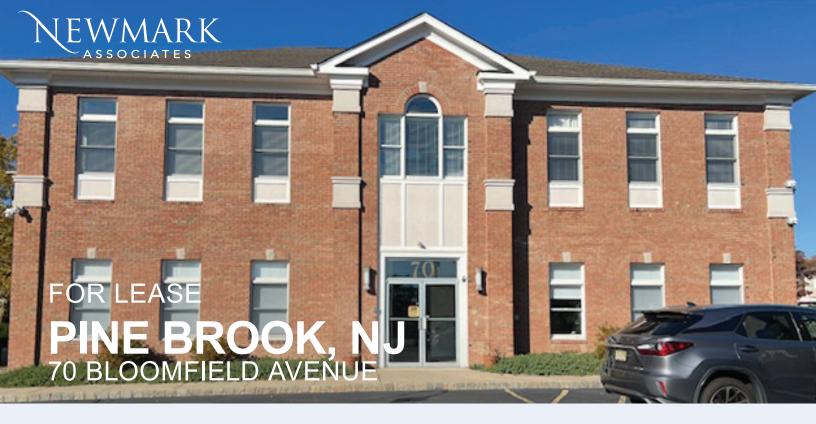

### **AVAILABLE SPACE**

- +/- 2200 sf divisible to 1000 sf
- · Multiple private offices
- · Conference room
- · Two private bathrooms
- Updated kitchenette
- · Furnished suites
- Storage room available
- · Large windows with natural light

### PROPERTY/BUILDING FEATURES

- Located off Route 46 with direct access to Avalon Montville (76 apt. units)
- Pet friendly
- Great signage available
- · Ample parking
- Proximity to Routes 80, 46, 28, restaurants, bus line to NYC