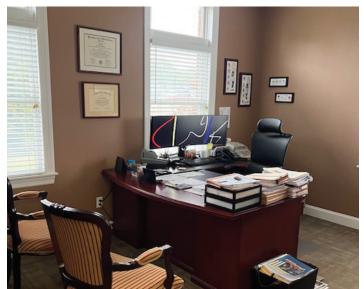

### **AVAILABLE SPACE**

- +/- 2200 sf divisible to 1000 sf
- · Multiple private offices
- · Conference room
- · Two private bathrooms
- Updated kitchenette
- · Furnished suites
- Storage room available
- · Large windows with natural light