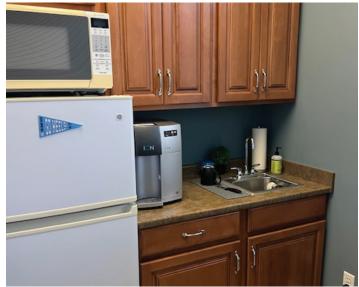

### **AVAILABLE SPACE**

- +/- 2200 sf divisible to 1000 sf
- · Multiple private offices
- · Conference room
- · Two private bathrooms
- Updated kitchenette
- · Furnished suites
- Storage room available
- · Large windows with natural light