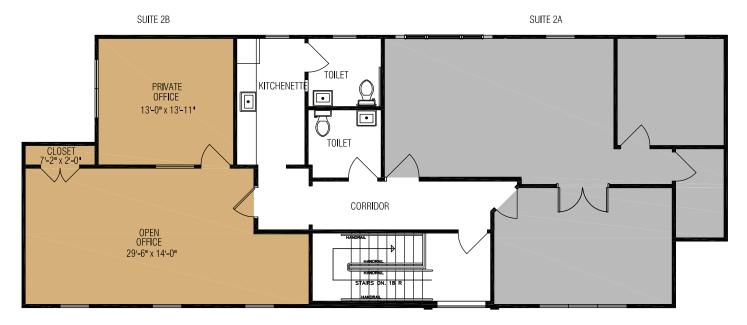

# Second Floor Floor Plan

Floor Plan Not Drawn to Scale.

NewmarkRealEstate.com | 973.884.4444 | 7 E. Frederick Place Suite 500 Cedar Knolls New Jersey 07927

2024 Newmark Associates CRE. Information obtained from sources deemed to be reliable. However, no guarantee, warrant or representation is made as to accuracy of the information presented which is submitted subject to errors, omission, change of price, rental or other conditions, prior sale lease, financing or withdrawal without notice. Projections, opinions, assumptions or estimates are provided for example only, and may not represent current or future performance. Interested parties should consult their tax and legal advisors and conduct a thorough investigation of the property and any prospective transaction.

## Suite 2B

- +/- 681 sf
- (1) Private office with new carpeting
- (1) Open area with new LVT flooring
- New LED lighting
- · Large shared kitchenette
- (2) Shared bathrooms
- · Available immediately
- · Ideal for professional office uses