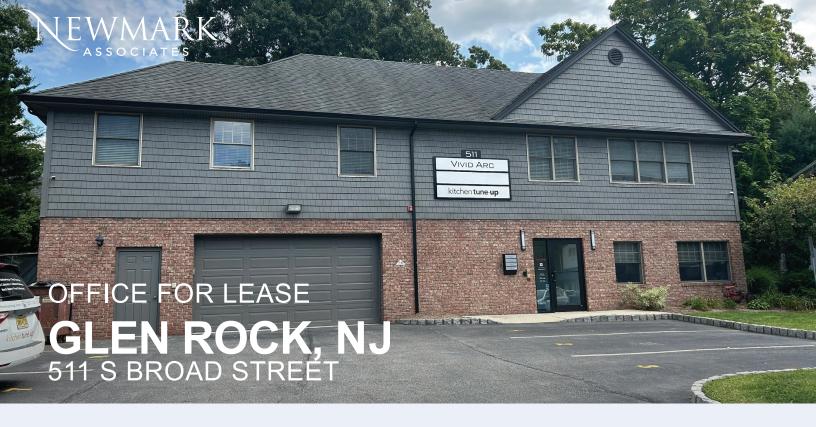

## UNDER NEW OWNERSHIP: NEWLY RENOVATED AND MOVE-IN READY

## **PROPERTY FEATURES**

- +/- 3,800 sf Freestanding two-story building
- Situated on +/- 0.2 acres
- On-site ownership
- · Video security and intercom system
- On-site parking
- Near restaurants, banks, shopping, and downtown Ridgewood
- Proximate to Routes 208, 4, 17, and GSP
- Zoned C-3