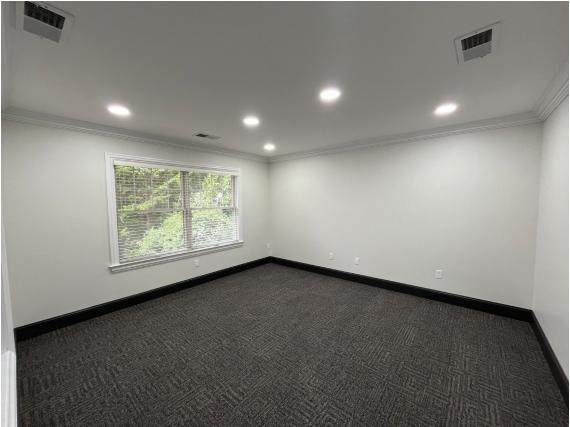

## Suite 2B

- +/- 681 sf
- (1) Private office with new carpeting
- (1) Open area with new LVT flooring
- New LED lighting
- · Large shared kitchenette
- (2) Shared bathrooms
- · Available immediately
- · Ideal for professional office uses