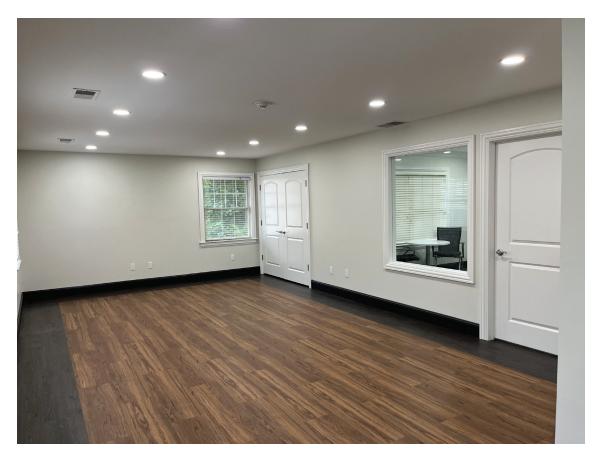

## Suite 2B

- +/- 681 sf
- (1) Private office with new carpeting
- (1) Open area with new LVT flooring
- New LED lighting
- · Large shared kitchenette
- (2) Shared bathrooms
- · Available immediately
- · Ideal for professional office uses