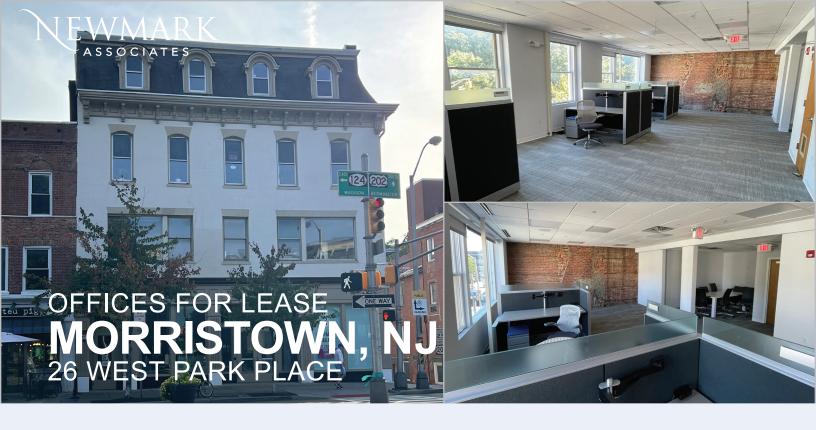

## **DIRECTLY ON THE GREEN PROFESSIONAL OFFICES**

### **AVAILABLE SPACE**

- +/- 2800 sf on second floor
- · Abundant natural light
- Large bullpen areas
- 24 Hour access
- Fully renovated
- · Ideal for most office uses

### **PROPERTY FEATURES**

- · Highly visible
- Corner building
- Located directly on the Morristown Green
- Walking distance to restaurants, banking, shopping and residential areas
- · Minutes from Routes 287, 24 and 78