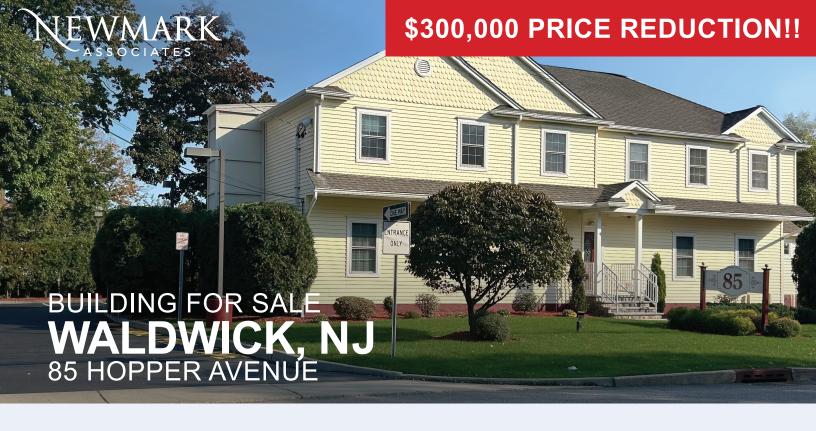

# PROFESSIONAL/MEDICAL OFFICE BUILDING FOR OWNER/USER

## **PROPERTY FEATURES**

- Freestanding 2 story building
- · Elevator with full ADA access
- Situated on 0.476 acres
- Abundant parking (24 spaces including 1 handicap space)
- Highly visible signage
- Near Wyckoff Avenue, Franklin Turnpike, Routes 17, 287, 208/4, 80, and Garden State Parkway
- · Zoned R-3 allows professional uses