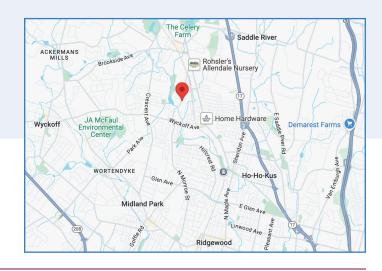

## **PROPERTY FEATURES**

- Freestanding 2 story building
- · Elevator with full ADA access
- Situated on 0.476 acres
- Abundant parking (24 spaces including 1 handicap space)
- Highly visible signage
- Near Wyckoff Avenue, Franklin Turnpike, Routes 17, 287, 208/4, 80, and Garden State Parkway
- · Zoned R-3 allows professional uses