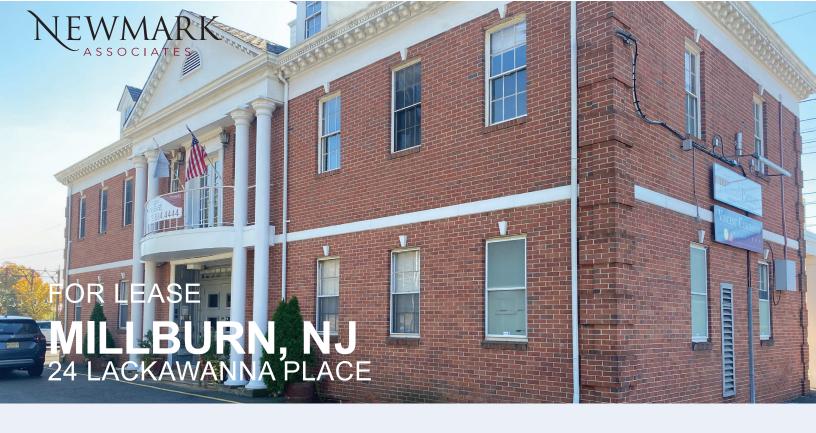

## AT MILLBURN TRAIN STATION

## **PROPERTY FEATURES**

- 3-Story, 5,700 sf Professional office building
- · Walking distance to Downtown Millburn
- Four (4) dedicated parking spots
- Near major highways Routes 124, 24 and 78
- Minutes to Newark Liberty International Airport
- · At NYC bound Millburn Train Station