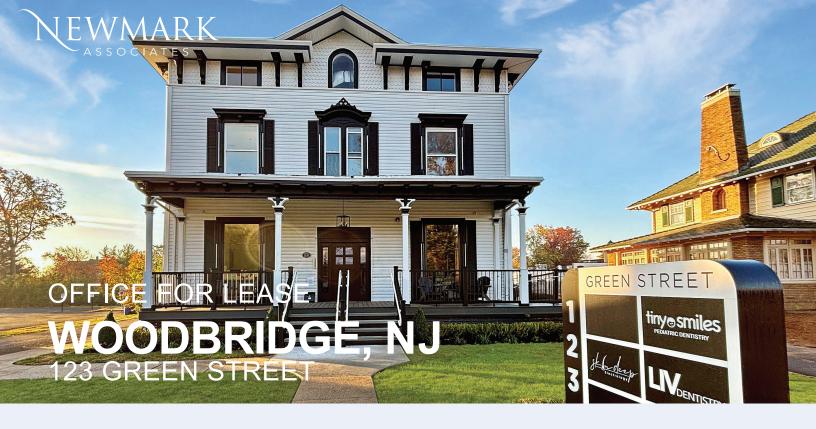

## **NEWLY RENOVATED CIRCA 1870 OFFICE/STUDIO SPACES**

### **PROPERTY FEATURES**

- On-site parking
- 24 hour access
- Close proximity to Woodbridge City Hall
- Walking distance to Main Street (dining and shopping)
- Prominent monument signage
- Easy access to public transportation (bus/train nearby)
- · Beautifully restored space with modern amenities