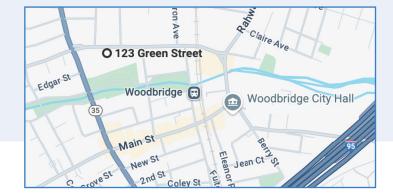

### **PROPERTY FEATURES**

- On-site parking
- 24 hour access
- Close proximity to Woodbridge City Hall
- Walking distance to Main Street (dining and shopping)
- Prominent monument signage
- Easy access to public transportation (bus/train nearby)
- · Beautifully restored space with modern amenities