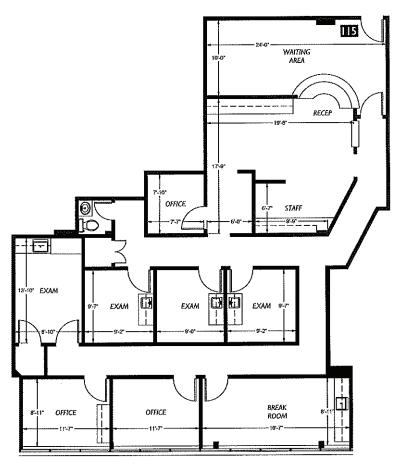

## Suite 115: Approx. 2400 sf

- Four (4) exam rooms
- Three (3) private offices
- · Reception/waiting area
- Breakroom
- Private restroom

Rental Rate: \$27.00/sf Plus Electric

## Suite 115

Floor Plan Not Drawn to Scale.