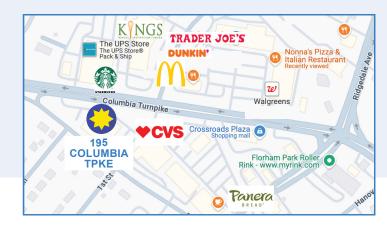

(Both suites may be combined for up to 4200 sf contiguous)

- 20,024 sf Building
- · Easy parking; several building entrances
- 80 Surface parking spaces
- Located adjacent to CVS/Panera neighborhood strip
- Walking distance to Kings, Trader Joe's, restaurants, retail shopping
- Close proximity to Route 24, 124 and 78