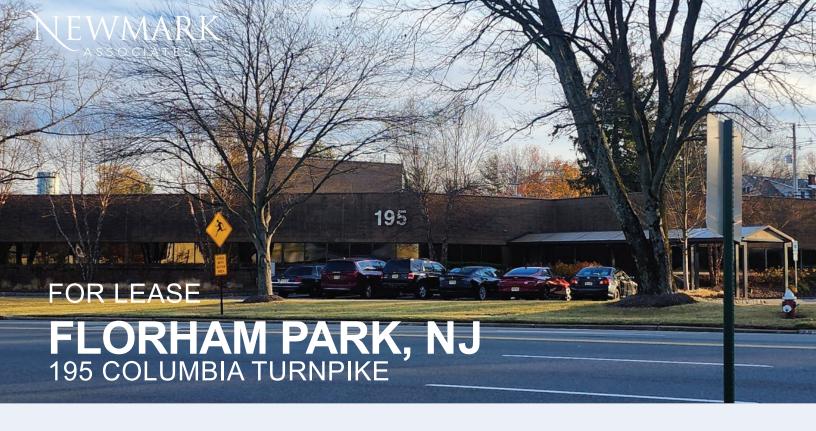

# OFFICE/MEDICAL SUITES FOR LEASE - IMMEDIATE OCCUPANCY

(Both suites may be combined for up to 4200 sf contiguous)

- 20,024 sf Building
- · Easy parking; several building entrances
- 80 Surface parking spaces
- Located adjacent to CVS/Panera neighborhood strip
- Walking distance to Kings, Trader Joe's, restaurants, retail shopping
- Close proximity to Route 24, 124 and 78