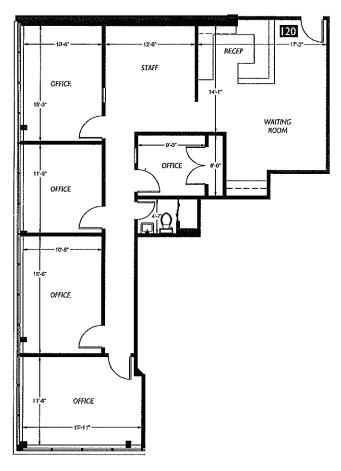

## Suite 120: Approx. 1800 sf

- Spacious reception area
- · Handicapped accessible
- · 4 Private windowed offices
- Private restroom
- Large storage room
- Office equipment/copier station

Rental Rate: \$25.00/sf Plus Electric

## Suite 120

Floor Plan Not Drawn to Scale.