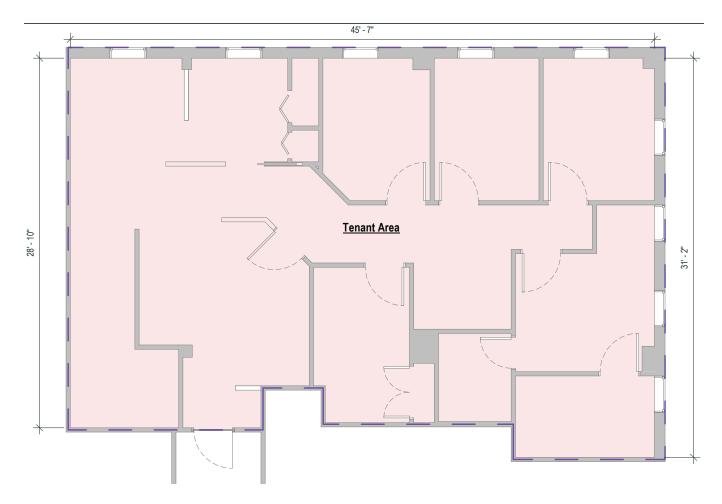

### **AVAILABLE SPACE**

- · Approx. 1600 sf, 2nd floor
- Spacious waiting room
- · Reception with multiple built-in counters/desks
- 4 Exam rooms
- 1 X-ray room with adjacent operator/ observation room
- Physician/nurse equipment station
- Storage closet

Floor Plan Not Drawn to Scale.