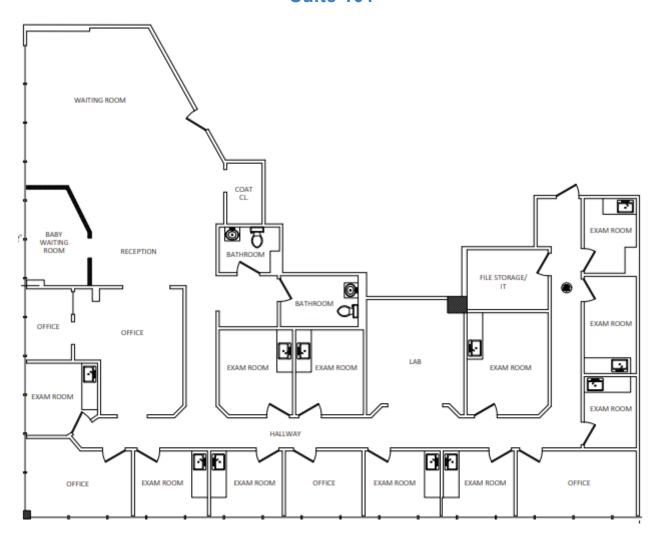

### AVAILABLE SPACE

Suite 101: +/- 4500 sf

- 11 Exam rooms
- · 4 Private offices
- · Waiting room and reception area
- Storage
- Lab
- 2 Restrooms

Floor Plan May Not Be Drawn to Scale

Floor Plan May Not Be Drawn to Scale

Floor Plan May Not Be Drawn to Scale

Floor Plan May Not Be Drawn to Scale