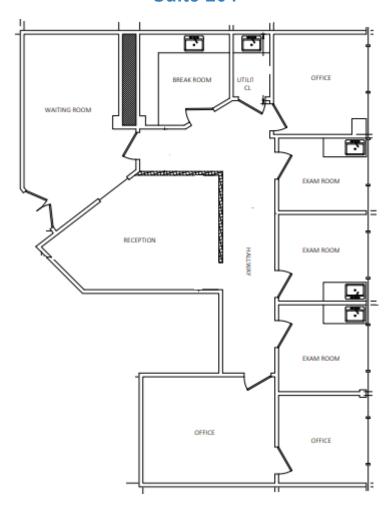

### Suite 204: +/- 1860 sf

- 3 Exam rooms
- · 3 offices
- · Waiting room and reception area
- Kitchenette

Floor Plan May Not Be Drawn to Scale

Floor Plan May Not Be Drawn to Scale

Floor Plan May Not Be Drawn to Scale

Floor Plan May Not Be Drawn to Scale