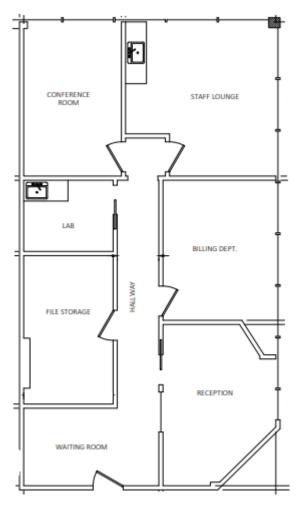

### Suite 104: +/- 1200 sf

- · Waiting room and reception area
- · 4 Exam rooms or offices

Floor Plan May Not Be Drawn to Scale

Floor Plan May Not Be Drawn to Scale

Floor Plan May Not Be Drawn to Scale

Floor Plan May Not Be Drawn to Scale