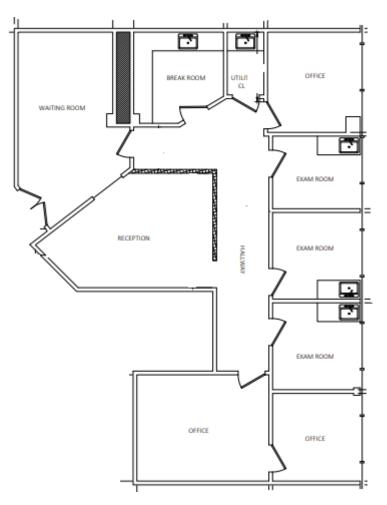

#### Suite 101: +/- 4500 sf

- 11 Exam rooms
- 4 Private offices
- · Waiting room and reception area
- Storage
- Lab
- 2 Restrooms

# **Call for Pricing**

Suite 101

FLOOR PLANS ARE NOT DRAWN TO SCALE

NewmarkRealEstate.com | 973.884.4444 | 7 E. Frederick Place Suite 500 Cedar Knolls New Jersey 07927

FLOOR PLANS ARE NOT DRAWN TO SCALE

NewmarkRealEstate.com | 973.884.4444 | 7 E. Frederick Place Suite 500 Cedar Knolls New Jersey 07927