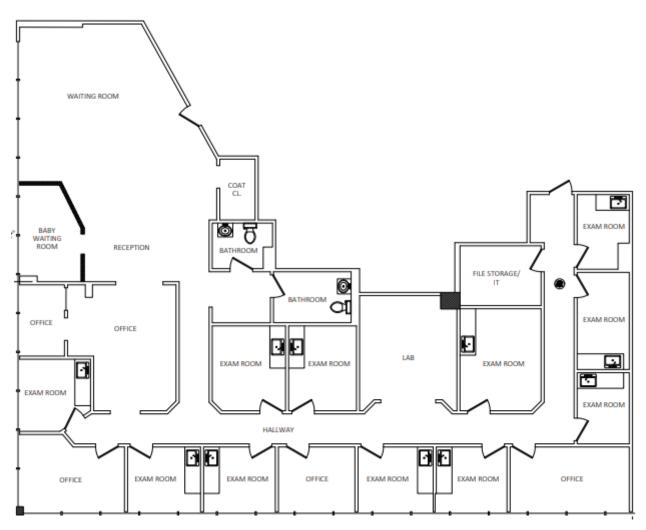

#### Suite 101: +/- 4500 sf

- 11 Exam rooms
- 4 Private offices
- · Waiting room and reception area
- Storage
- Lab
- 2 Restrooms

# **Call for Pricing**

Suite 101

FLOOR PLANS ARE NOT DRAWN TO SCALE

NewmarkRealEstate.com | 973.884.4444 | 7 E. Frederick Place Suite 500 Cedar Knolls New Jersey 07927

FLOOR PLANS ARE NOT DRAWN TO SCALE

NewmarkRealEstate.com | 973.884.4444 | 7 E. Frederick Place Suite 500 Cedar Knolls New Jersey 07927