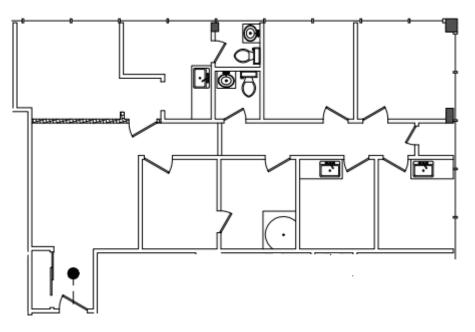

#### Suite 201: +/-1585 sf

- Waiting/reception area
- 5 Exam rooms
- 1 Private office
- 2 Restrooms

# Suite 201