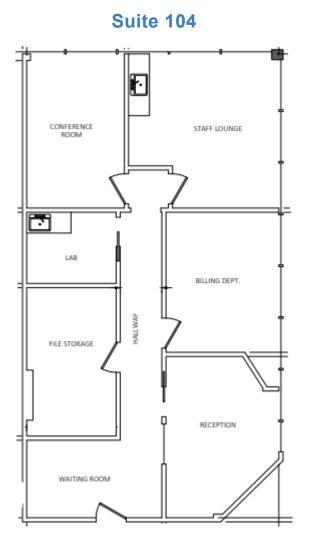

#### Suite 104: +/- 1200 sf

- · Waiting room and reception area
- 4 Exam rooms or offices