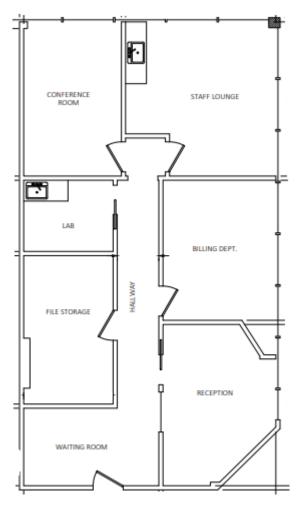

### Suite 104: +/- 1200 sf

- Waiting room and reception area
- · 4 Exam rooms or offices

### Suite 105\* +/- 1500 sf

- 6 Exam rooms
- · Lab area
- Waiting room and reception area
- 2 Private offices
- Kitchen
- \*Can be combined with Suite 104

FLOOR PLANS ARE NOT DRAWN TO SCALE

FLOOR PLANS ARE NOT DRAWN TO SCALE

FLOOR PLANS ARE NOT DRAWN TO SCALE

FLOOR PLANS ARE NOT DRAWN TO SCALE

FLOOR PLANS ARE NOT DRAWN TO SCALE