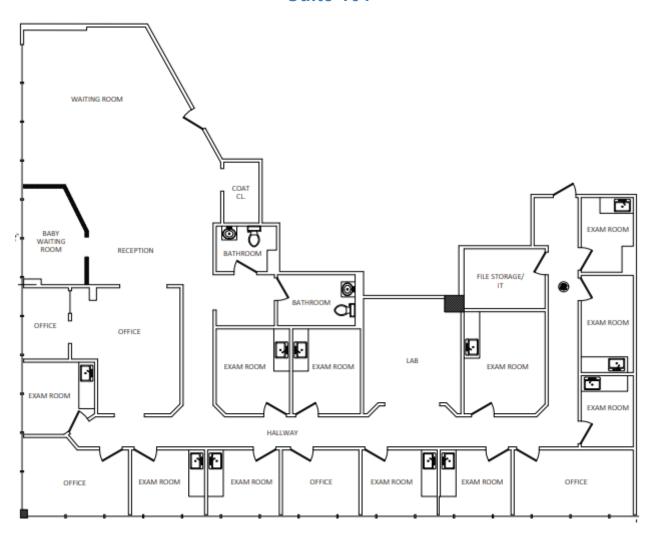

### Suite 101: +/- 4500 sf

- 11 Exam rooms
- · 4 Private offices
- Waiting room and reception area
- Storage
- Lab
- 2 Restrooms

FLOOR PLANS ARE NOT DRAWN TO SCALE

FLOOR PLANS ARE NOT DRAWN TO SCALE

FLOOR PLANS ARE NOT DRAWN TO SCALE

FLOOR PLANS ARE NOT DRAWN TO SCALE

FLOOR PLANS ARE NOT DRAWN TO SCALE