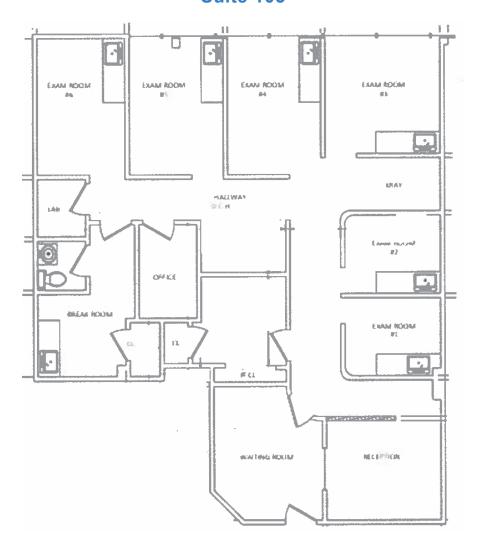

### Suite 101: +/- 4500 sf

- 11 Exam rooms
- · 4 Private offices
- Waiting room and reception area
- Storage
- Lab
- 2 Restrooms

FLOOR PLANS ARE NOT DRAWN TO SCALE

FLOOR PLANS ARE NOT DRAWN TO SCALE

FLOOR PLANS ARE NOT DRAWN TO SCALE

FLOOR PLANS ARE NOT DRAWN TO SCALE

FLOOR PLANS ARE NOT DRAWN TO SCALE