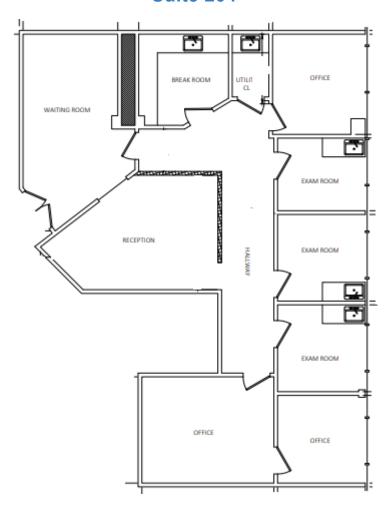

### Suite 201: +/- 1300 sf

- · Waiting/reception area
- 5 Exam rooms
- 1 Private office
- 2 Restrooms

FLOOR PLANS ARE NOT DRAWN TO SCALE

FLOOR PLANS ARE NOT DRAWN TO SCALE

FLOOR PLANS ARE NOT DRAWN TO SCALE

FLOOR PLANS ARE NOT DRAWN TO SCALE

FLOOR PLANS ARE NOT DRAWN TO SCALE