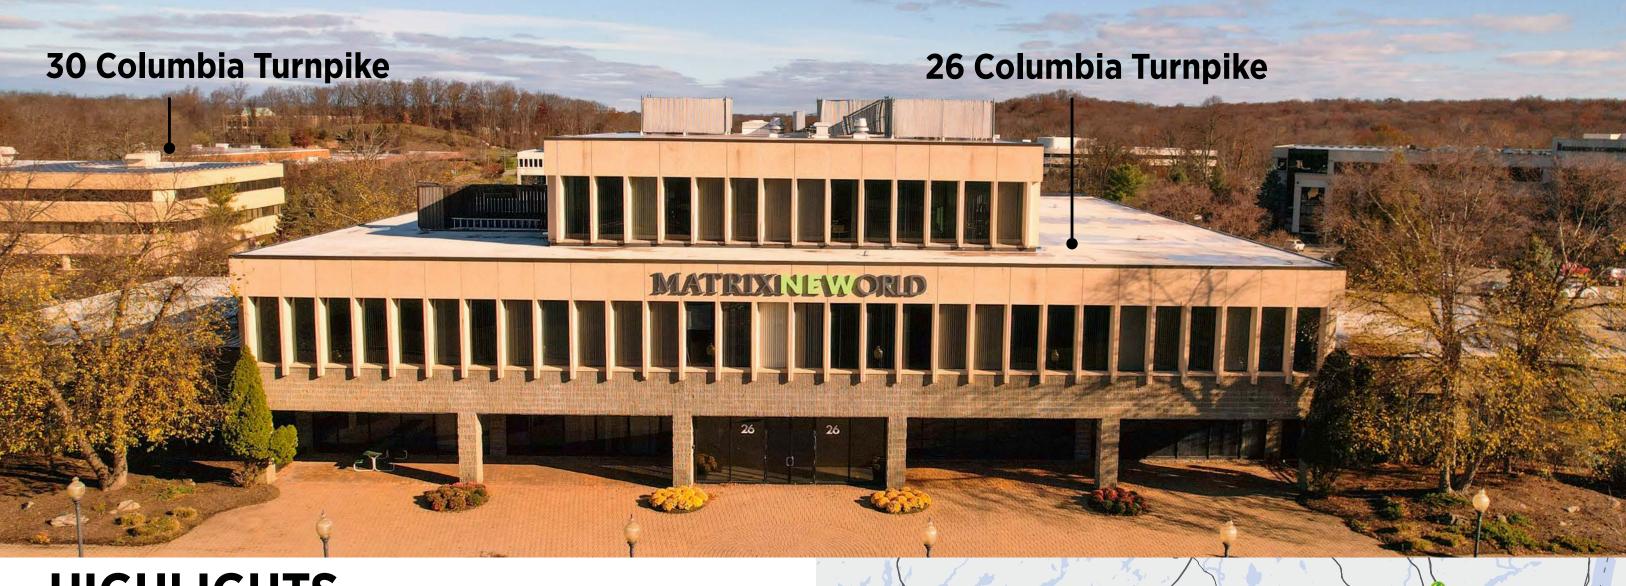

# **26 COLUMBIA TURNPIKE**

• Total size: **59,000 SF** 

• Stories: 3

• Year built: **1978** 

• Parking ratio: **4.0/1000 SF** 

FLOOR 1 SUITE 106 | +/- 3880 SF

**26 Columbia Tpke:**Suite 106

**26 Columbia Turnpike** Lobby

### **30 COLUMBIA TURNPIKE**

**30 Columbia Turnpike** Entryway/Lobby

**30 Columbia Turnpike** Suite 202

**30 Columbia Turnpike** Suite 205

• Total size: **57,400 SF** 

• Stories: 3

FLOOR 2

• Year built: **1983** 