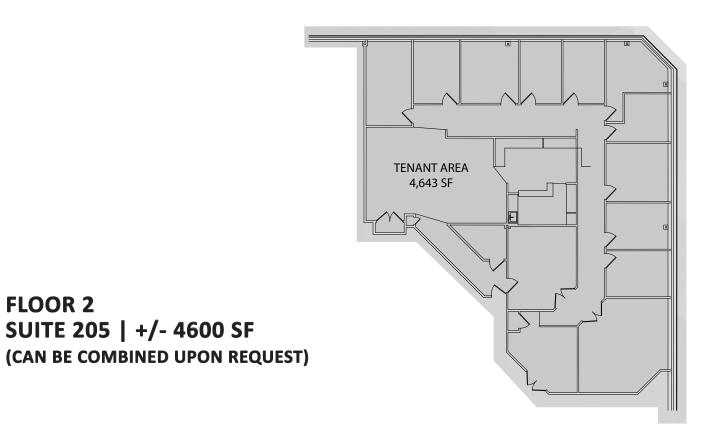

### **30 COLUMBIA TURNPIKE**

**30 Columbia Turnpike** Entryway/Lobby

**30 Columbia Turnpike** Suite 202

**30 Columbia Turnpike** Suite 205

• Total size: **57,400 SF** 

• Stories: 3

FLOOR 2

• Year built: **1983** 

• Parking ratio: **4.0/1000 SF** 

**SUITE 205 | +/- 4600 SF** 

FLOOR 2 SUITE 202 | +/- 3800 SF