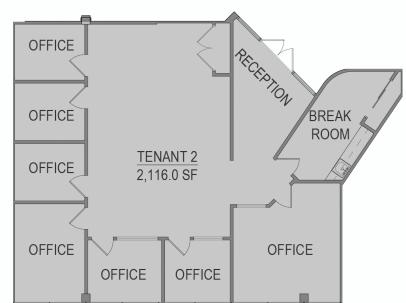

# **26 COLUMBIA TURNPIKE**

• Total size: **59,000 SF** 

• Stories: 3

• Year built: **1978** 

• Parking ratio: **4.0/1000 SF** 

FLOOR 1 SUITE 106 | +/- 3880 SF

**26 Columbia Tpke:**Suite 106

**26 Columbia Turnpike** Lobby

### **30 COLUMBIA TURNPIKE**

**30 Columbia Turnpike** Entryway/Lobby

**30 Columbia Turnpike** Suite 202

**30 Columbia Turnpike** Suite 205

• Total size: **57,400 SF** 

• Stories: 3

FLOOR 2

• Year built: **1983** 

• Parking ratio: **4.0/1000 SF** 

**SUITE 205 | +/- 4600 SF** 

FLOOR 2 SUITE 202 | +/- 3800 SF

# **30 COLUMBIA TURNPIKE**

FLOOR 2
SUITE 201 | +/- 2100 SF
(MAY BE COMBINED WITH SUITE 202
TO ACCOMODATE +/- 6000 SF)