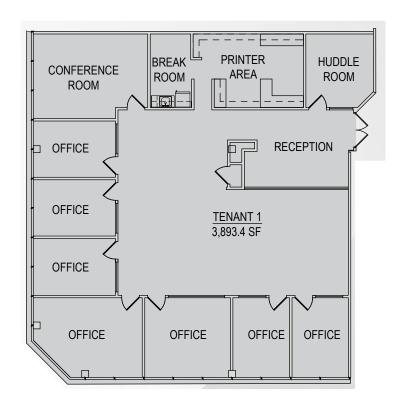

# **26 COLUMBIA TURNPIKE**

• Total size: **59,000 SF** 

• Stories: 3

• Year built: **1978** 

• Parking ratio: **4.0/1000 SF** 

FLOOR 1 SUITE 106 | +/- 3880 SF

**26 Columbia Tpke:**Suite 106

**26 Columbia Turnpike** Lobby