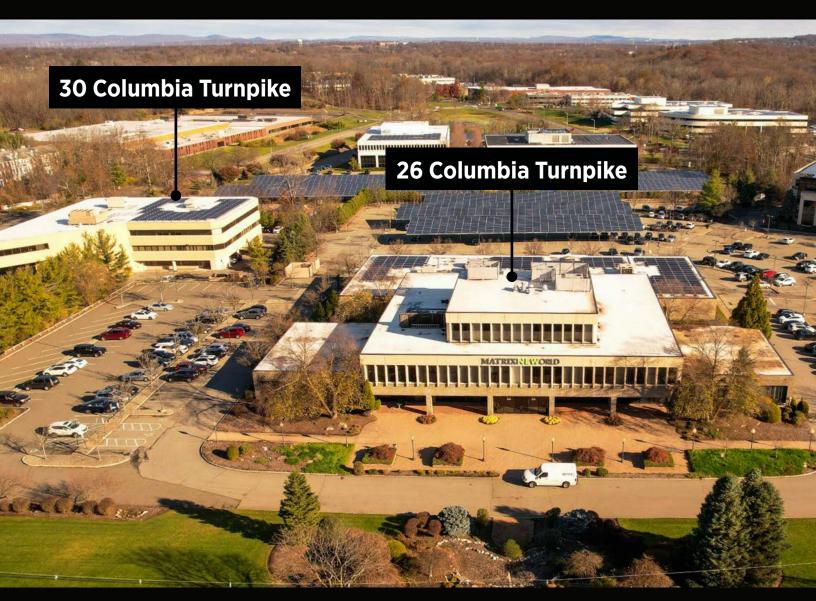

# OFFICE SPACE FOR LEASE BELOW MARKET RATES FLORHAM PARK, NEW JERSEY

26 AND 30 COLUMBIA TURNPIKE ± 18,000 SF OF OFFICE SPACE AVAILABLE ACROSS 2 BUILDINGS BELOW MARKET RATES

# **26 COLUMBIA TURNPIKE**

• Total size: **59,000 SF** 

• Stories: 3

• Year built: **1978** 

• Parking ratio: **4.0/1000 SF** 

FLOOR 1 SUITE 106 | +/- 3880 SF

**26 Columbia Tpke:**Suite 106

**26 Columbia Turnpike** Lobby

### **30 COLUMBIA TURNPIKE**

**30 Columbia Turnpike** Entryway/Lobby

**30 Columbia Turnpike** Suite 202

**30 Columbia Turnpike** Suite 205

• Total size: **57,400 SF** 

• Stories: 3

FLOOR 2

• Year built: **1983** 