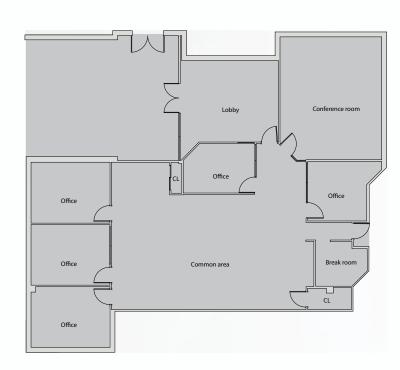

# **26 COLUMBIA TURNPIKE**

• Total size: **59,000 SF** 

• Stories: 3

• Year built: **1978** 

• Parking ratio: **4.0/1000 SF** 

FLOOR 1 SUITE 106 | +/- 3880 SF

**26 Columbia Tpke:**Suite 106

**26 Columbia Turnpike** Lobby