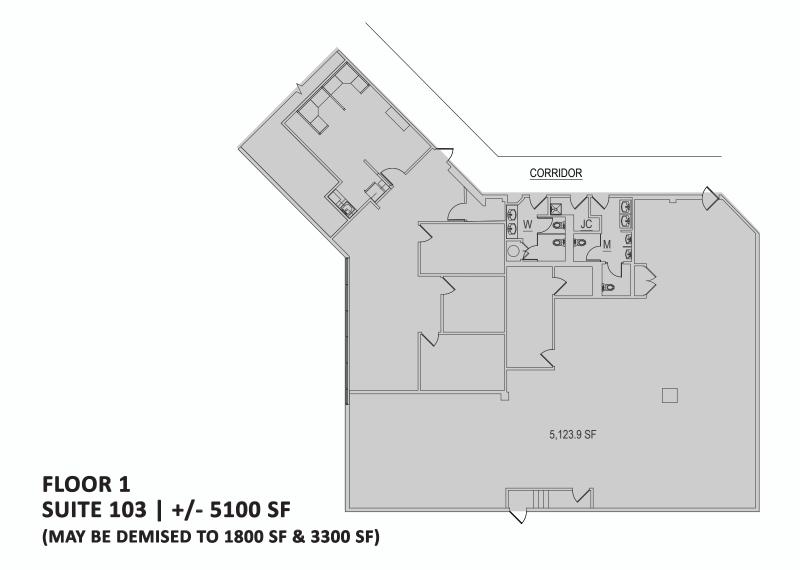

# **HIGHLIGHTS**

Available for lease

- 26 Columbia TurnpikeFloor 1:- +/- 3880 SF

- 30 Columbia Turnpike
  Floor 1: +/- 5100 SF
  Floor 2: +/- 2100 SF
  Floor 2: +/- 3800 SF
  Floor 2: +/- 4600 SF
- Below market rates
- Highly respected ownership committed to optimizing tenant experience
- Property manager on-site