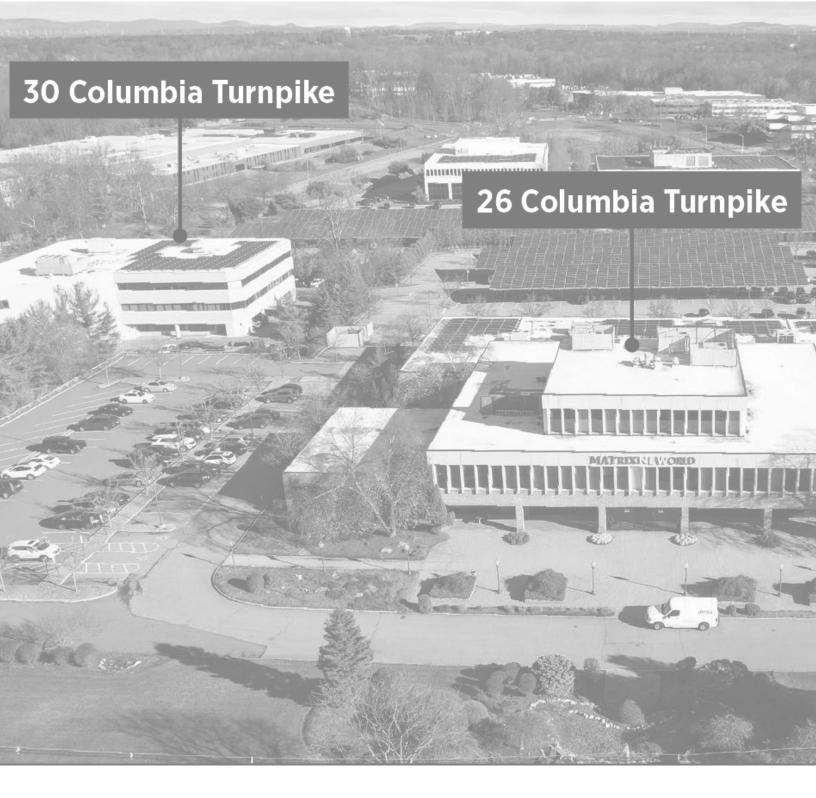

# OFFICE SPACE FOR LEASE BELOW MARKET RATES FLORHAM PARK, NEW JERSEY

26 AND 30 COLUMBIA TURNPIKE ± 18,000 SF OF OFFICE SPACE AVAILABLE ACROSS 2 BUILDINGS BELOW MARKET RATES

# **26 COLUMBIA TURNPIKE**

• Total size: **59,000 SF** 

• Stories: 3

• Year built: **1978** 

• Parking ratio: **4.0/1000 SF** 

FLOOR 1 SUITE 106 | +/- 3880 SF

**26 Columbia Tpke:**Suite 106

**26 Columbia Turnpike** Lobby

### **30 COLUMBIA TURNPIKE**

**30 Columbia Turnpike** Entryway/Lobby

**30 Columbia Turnpike** Suite 202

**30 Columbia Turnpike** Suite 205

• Total size: **57,400 SF** 

• Stories: 3

FLOOR 2

• Year built: **1983** 