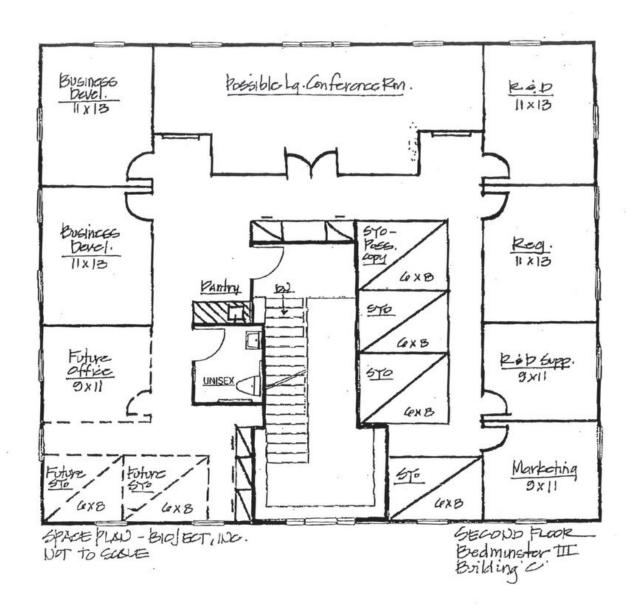

## **BUILDING FEATURES**

- Approx 5100 sf, 2-story building (Approx 2550 sf per floor)
- First floor: reception, conference room, kitchen & 9 private windowed offices
- Second floor: reception, conference room, kitchen & 8 private windowed offices
- · Bullpen/secretarial areas
- · 2 private bathrooms on each floor
- Printer stations/supply closets/storage
- · Upscale finishes throughout

Floor Plan Not Drawn to Scale.

Floor Plan Not Drawn to Scale.