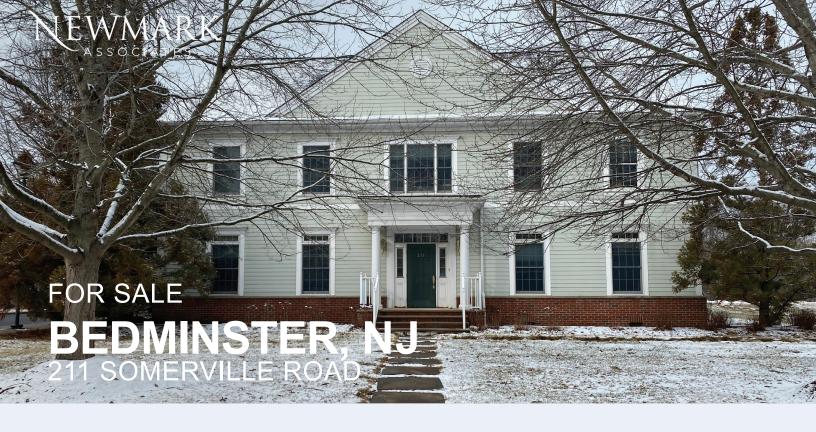

## FREESTANDING PROFESSIONAL OFFICE BUILDING FOR SALE

Asking Sale Price: \$1,500,000

## **PROPERTY FEATURES**

- · Located in exclusive Bedminster Professional Center
- Condominium ownership
- Private parking
- Zoning: VN (Village Neighborhood)
- Local restaurants and shopping nearby
- Directly off Rts 202/206, with nearby access to Rt 78 ad Rt 287
- 4.3 mi to Trump National Golf Club
- 6.6 mi to Fidler's Elbow Country Club