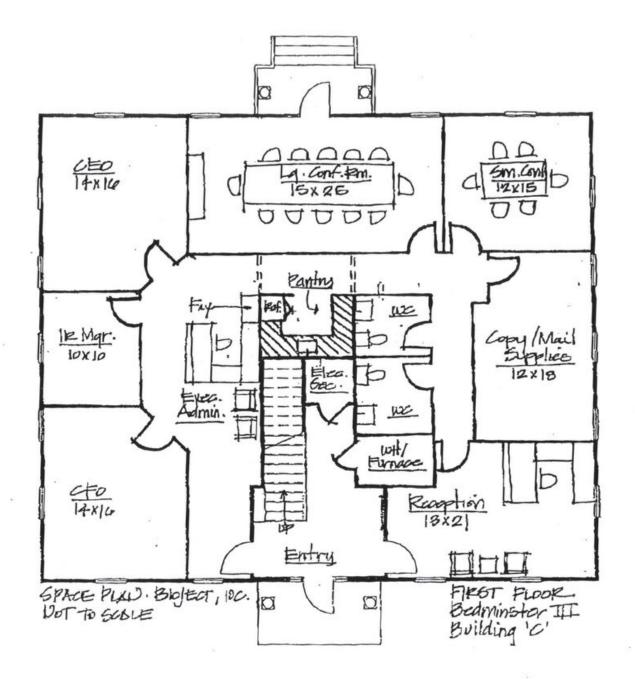

## **BUILDING FEATURES**

- Approx 5100 sf, 2-story building (Approx 2550 sf per floor)
- First floor: reception, conference room, kitchen & 9 private windowed offices
- Second floor: reception, conference room, kitchen & 8 private windowed offices
- · Bullpen/secretarial areas
- · 2 private bathrooms on each floor
- Printer stations/supply closets/storage
- · Upscale finishes throughout

Floor Plan Not Drawn to Scale.

Floor Plan Not Drawn to Scale.