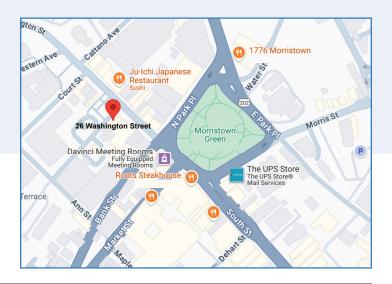

## PROPERTY FEATURES

- +/- 4200 sf Building
- Municipal parking
- Steps to Morris County Court
- One block to Morristown Green
- 24 hour access
- Easy access Routes 287, 24, 80 and 78

NewmarkRealEstate.com | 973.884.4444 | 7 E. Frederick Place Suite 500 Cedar Knolls New Jersey 07927