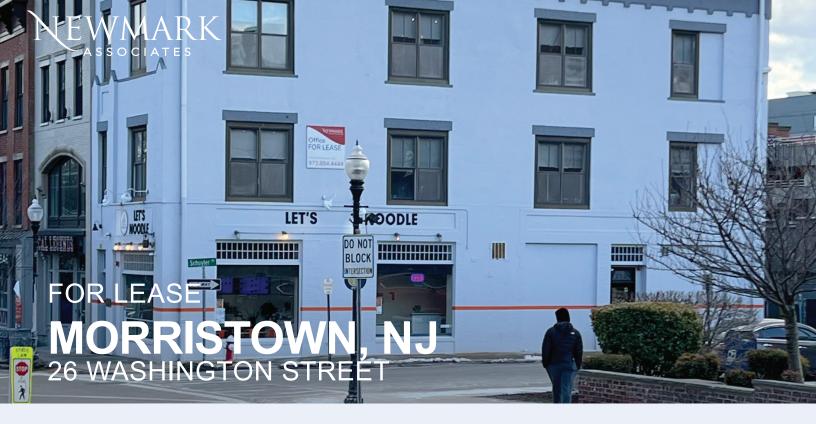

# **HIGH-END LOFT SPACE, HEART OF MORRISTOWN**

### **AVAILABLE SPACE**

- +/- 1450 sf on the 2nd Floor
- · Elevator opens into space
- Twelve (12) ft ceiling height
- Large windows
- Corner space
- Hardwood floors
- Three (3) private offices
- · Brick accent wall

#### Rental Rate: \$29.00 psf nnn

For more information contact:

#### **DOUGLAS GREENBERGER**

C: 516.220.0402 O: 973.884.4444 dgreenberger@newmarkrealestate.com