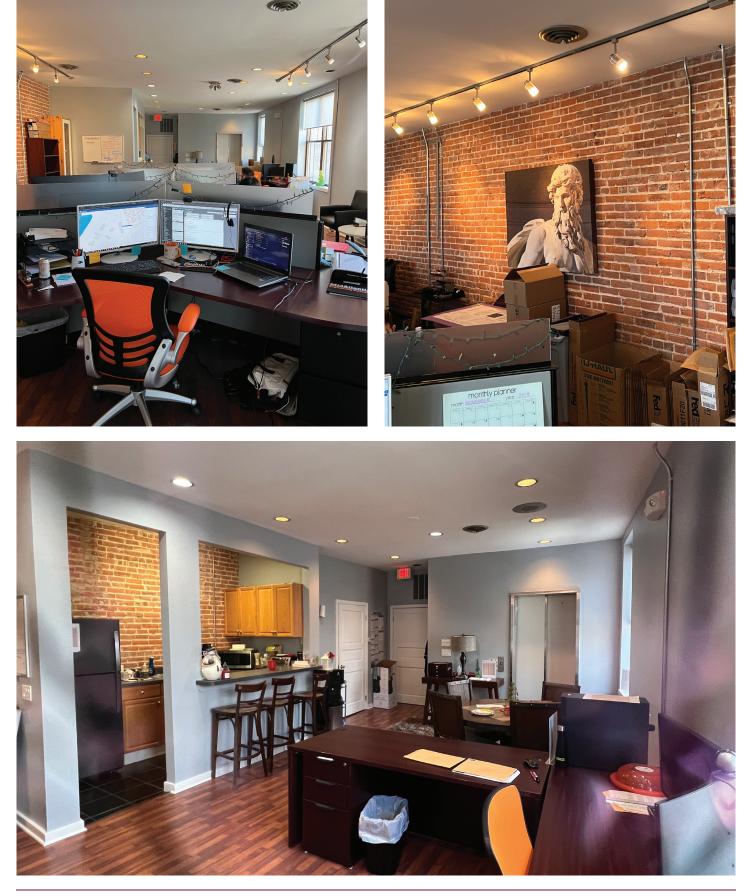

### **AVAILABLE SPACE**

- +/- 1450 sf on the 2nd Floor
- · Elevator opens into space
- Twelve (12) ft ceiling height
- Large windows
- Corner space
- Hardwood floors
- Three (3) private offices
- · Brick accent wall