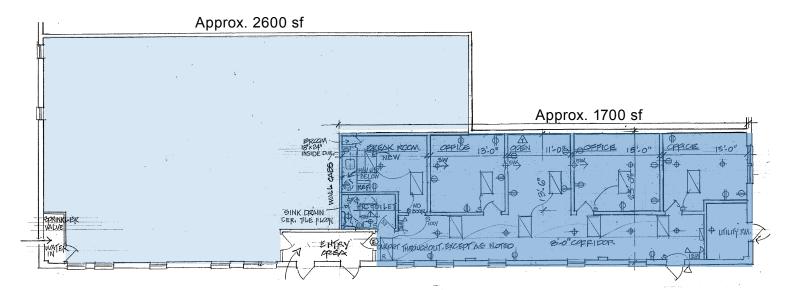

## **AVAILABLE SPACES**

Suite 1: Approx. 1700 sf Non-Clinical Medical

- Reception area
- Four (4) offices
- · Open area

Suite 2: Approx 2600 sf Build to Suit

- · Design your own suite
- · Secondary access points
- · Plumbing available

Floor Plan Not Drawn to Scale.