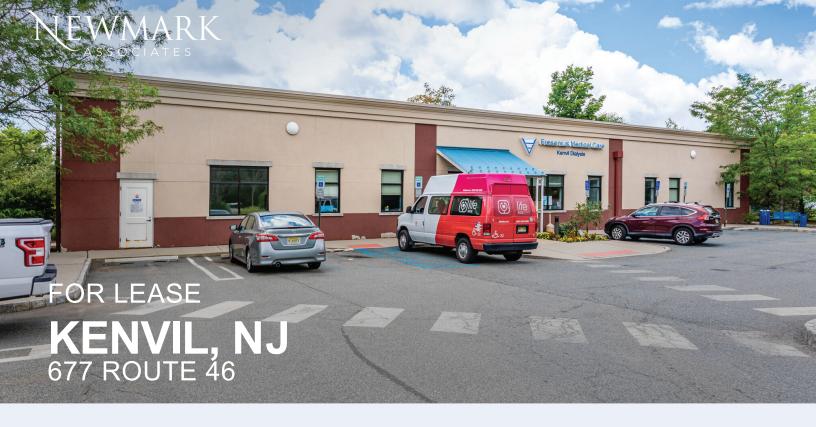

## **PROPERTY FEATURES**

- Approx. 15,000 sf single story professional medical building
- Monument signage
- ADA compliant
- Abundant parking
- Located at the corner of Route 46 and Berkshire Valley Road
- Near Ledgewood Commons/Walgreens/CVS/ Retro Fitness & many food establishments
- Close Proximity to Routes 80/10/15