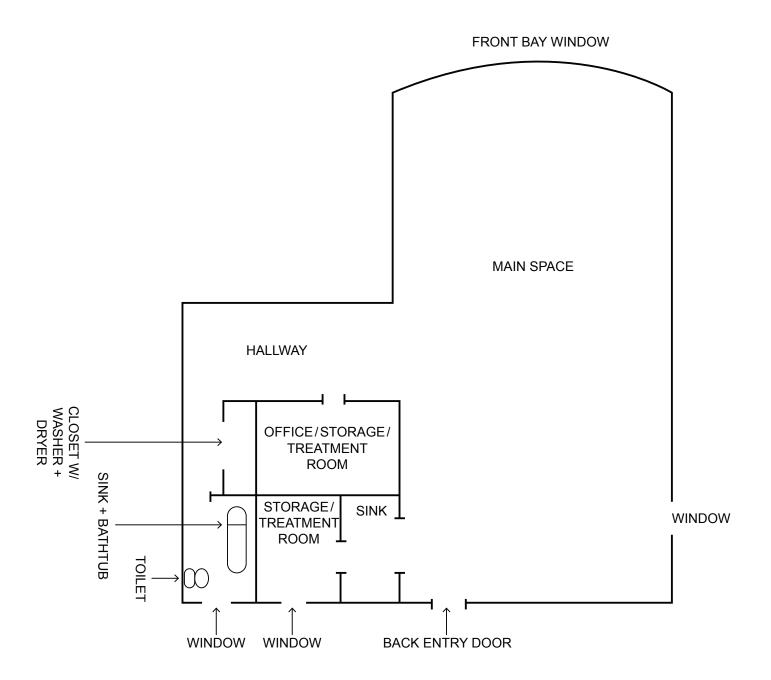

### **AVAILABLE SPACE**

- +/- 900 sf
- Modern ground floor space
- Front bay window provides abundant natural light
- Versatile open floor plan with 2 additional rooms
- Interior installed track lighting
- Treatment/storage rooms
- Private rest room

NewmarkRealEstate.com | 973.884.4444 | 7 E. Frederick Place Suite 500 Cedar Knolls New Jersey 07927

Floor Plan Not Drawn to Scale.