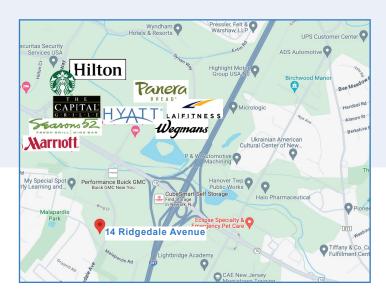

## **PROPERTY FEATURES**

- Building size: +/- 50,400 sf
- 2 Story building with elevator
- Abundant parking
- Near Hanover Marriott & Parsippany Hilton
- Close proximity to daycare facility,
  ShopRite of Morristown and Wegmans
- Near all major highways