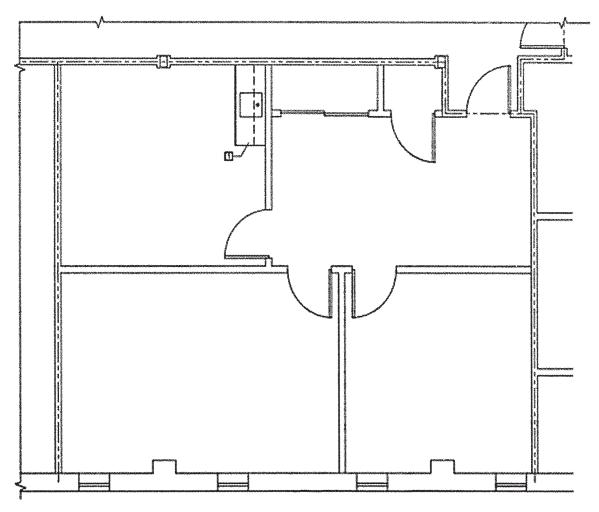

## **AVAILABLE SPACE**

Suite 105: +/- 1000 sf

- Three (3) offices
- Small kitchenette
- Reception area

Rental Rate: \$18.00 PSF + Tenant Electric

# Suite 105

Floor Plan Not Drawn to Scale.