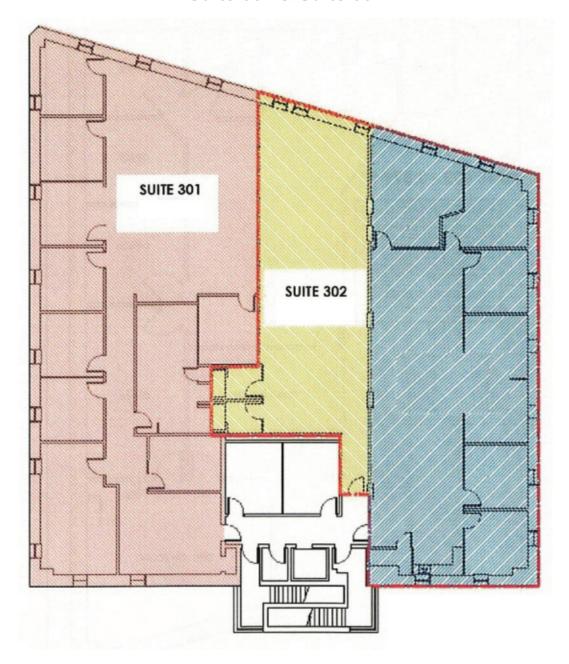

### **AVAILABLE SPACE**

• Suite 301: +/- 4400 sf

Suite 302: +/- 1800 sf (may be combined)

Suite 402: +/- 2600 sf

- Multiple private windowed offices overlooking
  Claremont and Essex Ave w open bullpen space
- Reception/waiting areas
- · Conference/huddle rooms
- Kitchenette/break room
- Office equipment/storage/copier station

## Suite 301 & Suite 302

Floor Plan Not Drawn to Scale.