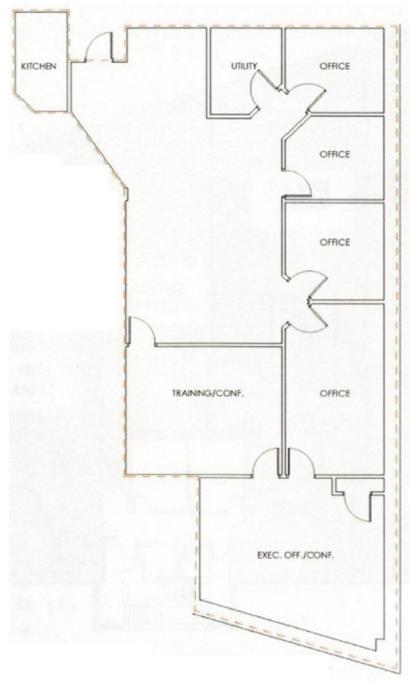

### **AVAILABLE SPACE**

• Suite 301: +/- 4400 sf

Suite 302: +/- 1800 sf (may be combined)

Suite 402: +/- 2600 sf

- Multiple private windowed offices overlooking
  Claremont and Essex Ave w open bullpen space
- Reception/waiting areas
- · Conference/huddle rooms
- Kitchenette/break room
- Office equipment/storage/copier station

## Suite 402

Floor Plan Not Drawn to Scale.