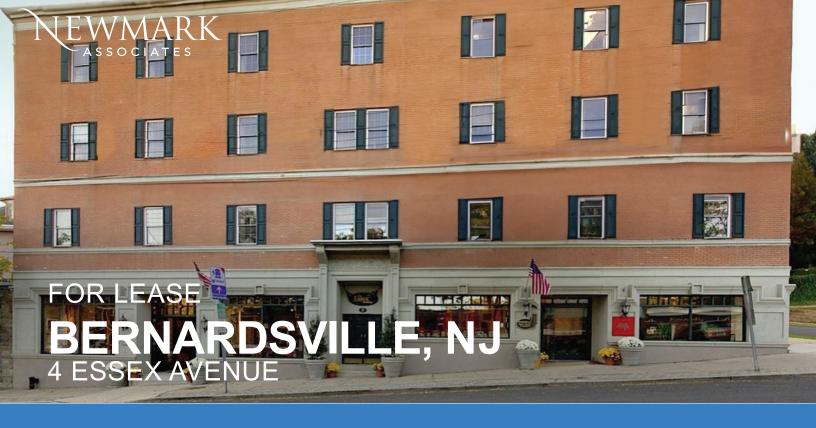

# STUNNING OFFICES FOR LEASE WALKING DISTANCE TO TRAIN

### **BUILDING FEATURES**

- 37,000 sf Mixed-use retail/office building
- Elevator offering handicapped accessibility to all floors and parking lot
- · Several building entrances and stairways
- · Rear and side entrance parking
- Walking distance to restaurants, shopping and Bernardsville Train Station
- Close proximity to Route 202 and 287