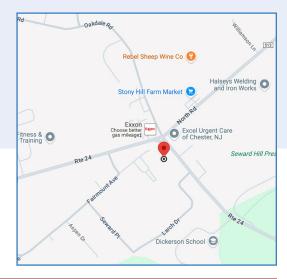

## PROPERTY FEATURES

- Ample parking on site
- Just minutes from Chester's bustling city center
- Walking distance to bank, postal services, restaurant and shops
- Close proximity to Route 202, 206, 287, 80
  and Route 46
- Zoning: B-2