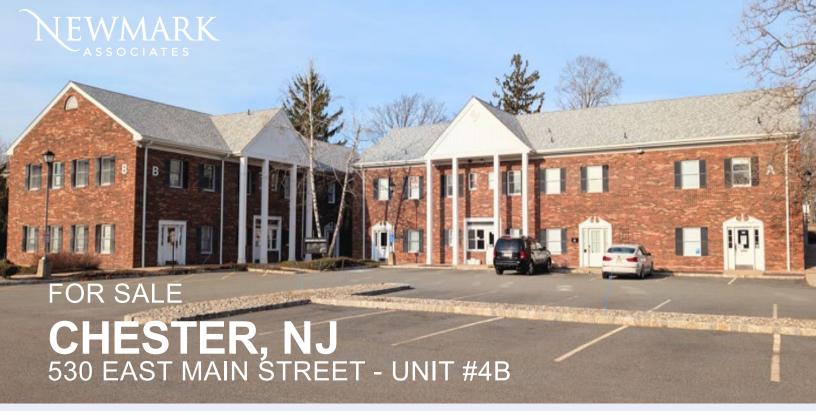

## **OFFICE CONDO FOR SALE**

## **AVAILABLE SPACE**

- +/- 1400 sf of office condo located in two-story building
- Abundant natural light
- Five (5) private offices plus one (1) conference room
- · Delivered vacant and in move-in condition
- Fully air conditioned
- Private restroom

## PROPERTY FEATURES

- Ample parking on site
- Just minutes from Chester's bustling city center
- Walking distance to bank, postal services, restaurant and shops
- Close proximity to Route 202, 206, 287, 80
  and Route 46
- Zoning: B-2