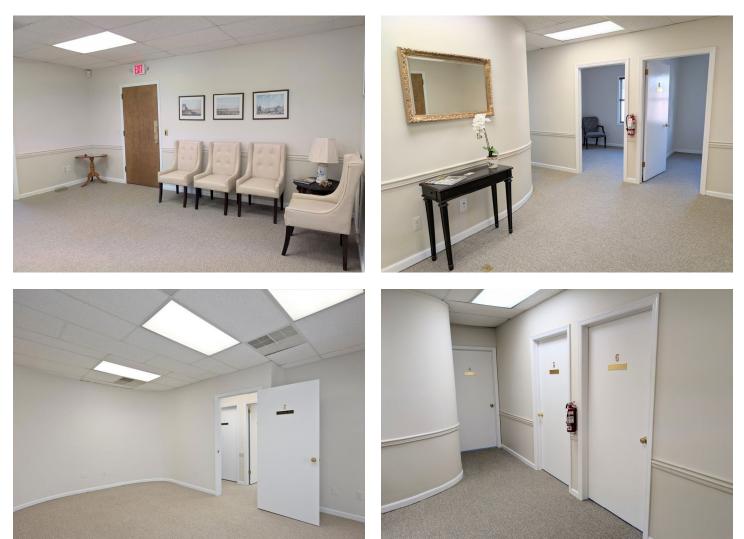

## **AVAILABLE SPACE**

- +/- 1400 sf of office condo located in two-story building
- Abundant natural light
- Five (5) private offices plus one (1) conference room
- · Delivered vacant and in move-in condition
- Fully air conditioned
- Private restroom

## PROPERTY FEATURES

- Ample parking on site
- Just minutes from Chester's bustling city center
- Walking distance to bank, postal services, restaurant and shops
- Close proximity to Route 202, 206, 287, 80
  and Route 46
- Zoning: B-2